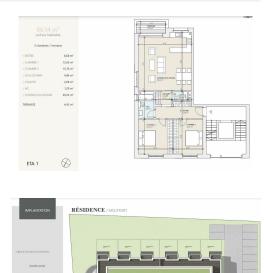

#### **DESCRIPTION OF THE PROPERTY**

HD33 Real Estate Luxembourg offers you, in collaboration with Capelli S.A., this magnificent 2-bedroom VEFA apartment in Moutfort, in a green and quiet country setting. The A6 apartment is located on the 1st floor of the "West Valley" residence, with a surface area of approx. 86.14 m2, distributed as follows:- 8.68 m2 entrance hall