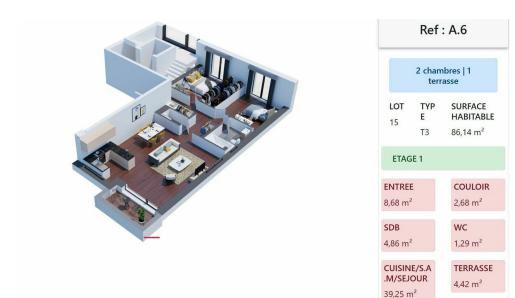

#### **DESCRIPTION OF THE PROPERTY**

HD33 Real Estate Luxembourg offers you, in collaboration with Capelli S.A., this magnificent 2-bedroom VEFA apartment in Moutfort, in a green and quiet country setting. The A6 apartment is located on the 1st floor of the "West Valley" residence, with a surface area of approx. 86.14 m2, distributed as follows:- 8.68 m2 entrance hall