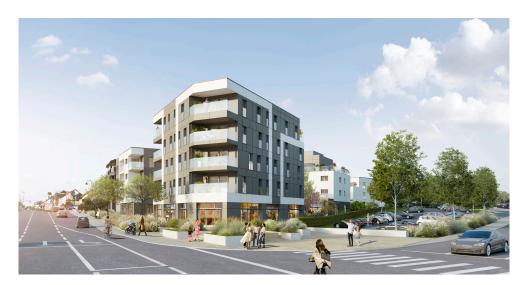

### **DESCRIPTION OF THE PROPERTY**

This beautiful 1-bedroom apartment (A34) in Mamer, near the European School. Under construction with DELIVERY in the coming months. MARS 2026It offers 54.26 m² of living space, high quality materials, located on the third floor. It comprises a bedroom, a modern bathroom, a bright living room, an indoor parking space and a cellar. Possibility of purchasing an additional parking space. Ideally located close to shops, restaurants and public transport. Quick access to Luxembourg City. Price including VAT at 3%&17% subject to acceptance of your file by the administration. CONTACT US: +352661705033 +352661333370contact@hd33.lu