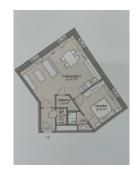

### **DESCRIPTION OF THE PROPERTY**

This beautiful 1-bedroom apartment (A34) in Mamer, near the European School. Under construction with DELIVERY in the coming months. MARS 2026It offers 54.26 m² of living space, high quality materials, located on the third floor. It comprises a bedroom, a modern bathroom, a bright living room, an indoor parking space and a cellar. Possibility of purchasing an additional parking space. Ideally located close to shops, restaurants and public transport. Quick access to Luxembourg City. Price including VAT at 3%&17% subject to acceptance of your file by the administration. CONTACT US: +352661705033 +352661333370contact@hd33.lu

# **SPECIFICATIONS**

Number of pieces: - Nb. of bedroom(s): 1

Area: 54m<sup>2</sup>

Number of bathrooms : - Equipped kitchen : Non

- Huyghe Dubois Sàrl
- **284 825 086**
- https://www.hd33.lu/en/detail-786