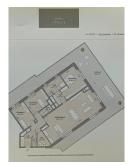

## DESCRIPTION OF THE PROPERTY

III DISCOVER THIS SUPERB PENTHOUSEIII - HURRY UP - CONTACT US: +352 661705033 +352 661333370contact@hd33.luMagnificent 3-Bedroom Penthouse in Mamer - Immediate proximity to the European School and quick access to Luxembourg City. Construction in progress, DELIVERY expected in the next few months. MARCH 2026This Penthouse (C32) offers a weighted surface area of 180.10 m<sup>2</sup>, i.e. 144 m<sup>2</sup> living space, 115 m<sup>2</sup> terrace, and is located on the top floor.lt comprises three spacious bedrooms, including a master suite with private shower room and dressing room, a second modern shower room, and a very bright 59 m<sup>2</sup> living room opening onto a spacious 115 m<sup>2</sup> terrace surrounding all three sides of the building. The materials used are of the highest standard and quality.lt offers a very comfortable living environment, with plenty of space and good exposure. You'll also benefit from two indoor parking spaces and a cellar, with the possibility of acquiring an additional parking space.Ideally located in Ma...

### SPECIFICATIONS

Number of pieces : -Nb. of bedroom(s) : 3 Area : 180m<sup>2</sup> Number of bathrooms : -Equipped kitchen : Non

Huyghe - Dubois Sàrl

- ♥ 53, Boulevard Royal 2nd Floor 2449
- 284 825 086
- 🖂 contact@hd33.lu
- https://www.hd33.lu/en/detail-782