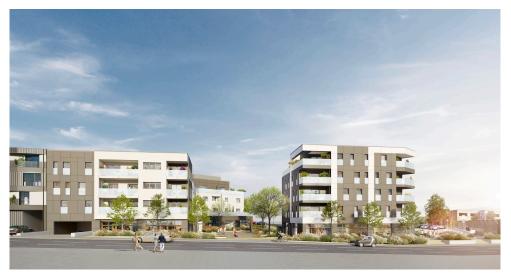

## DESCRIPTION OF THE PROPERTY

III DISCOVER THIS SUPERB PENTHOUSEIII - HURRY UP - CONTACT US: +352 661705033 +352 661333370contact@hd33.luMagnificent 3-Bedroom Penthouse in Mamer - Immediate proximity to the European School and quick access to Luxembourg City. Construction in progress, DELIVERY expected in the next few months. MARCH 2026This Penthouse (C32) offers a weighted surface area of 180.10 m<sup>2</sup>, i.e. 144 m<sup>2</sup> living space, 115 m<sup>2</sup> terrace, and is located on the top floor.lt comprises three spacious bedrooms, including a master suite with private shower room and dressing room, a second modern shower room, and a very bright 59 m<sup>2</sup> living room opening onto a spacious 115 m<sup>2</sup> terrace surrounding all three sides of the building. The materials used are of the highest standard and quality.lt offers a very comfortable living environment, with plenty of space and good exposure. You'll also benefit from two indoor parking spaces and a cellar, with the possibility of acquiring an additional parking space.Ideally located in Ma...