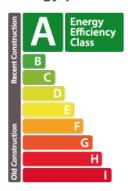

26 m², or 58.67 m² living space, with 2 terraces, and is located on the top floor. It comprises a spacious bedroom, a modern shower room and a bright living room opening onto a south-east-facing terrace (17.30 m²). The second terrace (8.23 m<sup>2</sup>) opens onto the master suite. The materials used are of the highest quality and standard. It offers a very comfortable living environment, with plenty of space and good exposure. You'll also benefit from an indoor parking space and a cellar, with the possibility of acquiring an additiona...

#### **SPECIFICATIONS**

Number of pieces : - Nb. of bedroom(s) : 1

Area: 59m2

Number of bathrooms : - Equipped kitchen : Non

- Huyghe Dubois Sàrl
- **284 825 086**
- https://www.hd33.lu/en/detail-778

### **ENERGY PASS**

## **Energy performance**



## CO2 emmissions