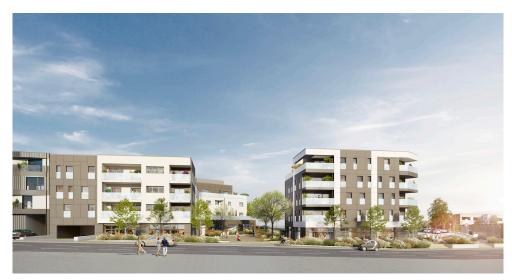

### **DESCRIPTION OF THE PROPERTY**

!!! DISCOVER THIS SUPERB PENTHOUSE!!! - HURRY UP - CONTACT US: +352 661705033 +352 661333370contact@hd33.luSUMMER CONDITIONS:EXTENSION OF REGISTRATION FEE MEASURES!!! 3.5% DISCOUNT ON HOUSING UNTIL 08/31/2025 !!!Magnificent 1 Bedroom Penthouse in Mamer - Immediate proximity to the European School and quick access to Luxembourg City. Construction in progress, DELIVERY expected in the next few months. MARCH 2026This Penthouse (B33) offers a weighted surface area of 68.26 m², or 58.67 m² living space, with 2 terraces, and is located on the top floor. It comprises a spacious bedroom, a modern shower room and a bright living room opening onto a south-east-facing terrace (17.30 m²). The second terrace (8.23 m<sup>2</sup>) opens onto the master suite. The materials used are of the highest quality and standard. It offers a very comfortable living environment, with plenty of space and good exposure. You'll also benefit from an indoor parking space and a cellar, with the possibility of acquiring an additiona...