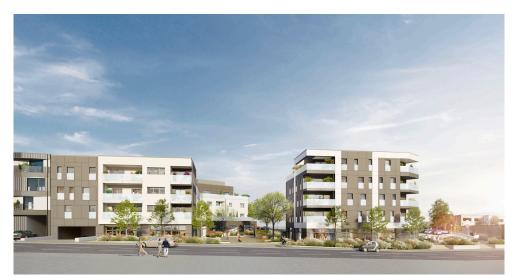

### **DESCRIPTION OF THE PROPERTY**

!!! DISCOVER THIS SUPERB PENTHOUSE!!! - HURRY UP - CONTACT US: +352 661705033 +352 661333370contact@hd33.luSUMMER OFFER Take advantage of 3.5% discounts till August 31, 2025! Magnificent 3-bedroom Penthouse in Mamer - Immediate proximity to the European School and quick access to Luxembourg City. Construction in progress, DELIVERY expected in the next few months. February 2026.This Penthouse (B32) offers a weighted surface area of 120.43 m², or 107.90 m² living space, with 2 terraces, and is located on the top floor.It comprises three spacious bedrooms, including a master suite with private shower room, a second modern shower room, and a very bright 59 m² living room opening onto a south-facing terrace (15 m²). The second terrace (20.22 m²) opens onto the master suite and a bedroom. The materials used are of the highest quality and standing.It offers a very comfortable living environment, with plenty of space and good exposure. You'll also benefit from two indoor parking spaces and a ...