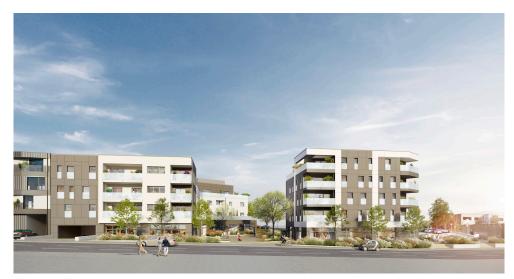

### **DESCRIPTION OF THE PROPERTY**

!!! DISCOVER THIS SUPERB PENTHOUSE!!! - HURRY UP - CONTACT US: +352 661705033 +352 661333370contact@hd33.luSUMMER CONDITIONS Extended registration fee measures. Take advantage of 3.5% discounts on over 180 homes until August 31, 2025! Magnificent 2-bedroom Penthouse in Mamer - Immediate proximity to the European School and quick access to Luxembourg City. Construction in progress, DELIVERY expected in the next few months. February 2026. This Penthouse (B31) offers a weighted surface area of 97.88 m², or 94.76 m² of living space, located on the top floor. It comprises two spacious bedrooms, a shower room and a bright living room opening onto a south-facing balcony. The materials used are of the highest quality. It offers a very comfortable living environment, with plenty of space and good exposure. You'll also benefit from two indoor parking spaces and a cellar, with the possibility of acquiring an additional parking space. Ideally located in Mamer, this apartment benefits from all the nece...