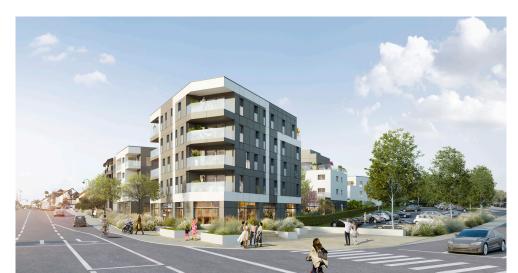

## **DESCRIPTION OF THE PROPERTY**

Superb Studio (A33) 40.75 m² 2nd floor, located in Mamer - Near European School and quick access to Luxembourg City.Under construction, high quality materials, DELIVERY in the next few months, February 2026.SUMMER CONDITIONS:EXTENSION OF REGISTRATION FEE MEASURES!!! 3.5% DISCOUNT ON HOUSING UNTIL 08/31/2025 !!!It offers a bright living room, a modern bathroom, a laundry room, an indoor parking space and a cellar. Conveniences nearby (shops, restaurants and public transport). Price incl. VAT (3%&17%) subject to acceptance for reduced VAT.CONTACT US: +352661705033 +352661333370contact@hd33.lu