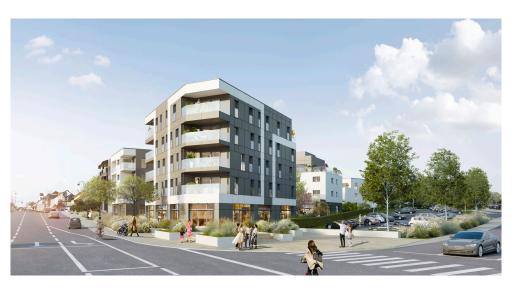

# DESCRIPTION OF THE PROPERTY

CONTACT US: +352 661705033 +352 661333370contact@hd33.luSUMMER CONDITIONS:EXTENSION OF REGISTRATION FEE MEASURES!!! 3.5% DISCOUNT ON HOUSING UNTIL 08/31/2025 !!!This beautiful 2-bedroom apartment (A22) in Mamer, near the European School. Under construction with DELIVERY in the coming months (February 2026). It offers 76.90 m<sup>2</sup> of weighted surface area (72 m<sup>2</sup> living space), high quality materials, located on the second floor. It comprises two bedrooms, a modern bathroom, a bright living room with south-facing terrace, an indoor parking space and a cellar. Possibility of purchasing an additional parking space. Ideally located close to shops, restaurants and public transport. Quick access to Luxembourg City. Prices include VAT at 3% and 17%, subject to acceptance of your application by the authorities.