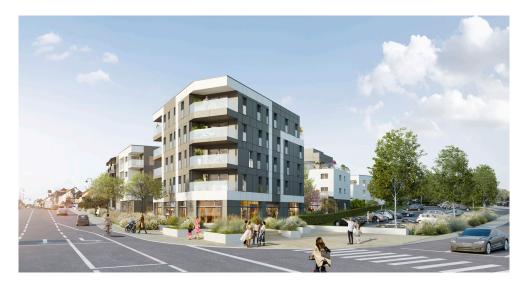

### **DESCRIPTION OF THE PROPERTY**

Superb Studio (A13) of 40.75 m² 1st floor, located in Mamer - Close to the European School and quick access to Luxembourg City. Under construction, high quality materials, DELIVERY in the next few months (February 2026). SUMMER CONDITIONS:EXTENSION OF REGISTRATION FEE MEASURES!!! 3.5% DISCOUNT ON HOUSING UNTIL 08/31/2025 !!!It offers a bright living room, a modern bathroom, a laundry room, an indoor parking space and a cellar. Conveniences nearby (shops, restaurants and public transport). Price incl. VAT (3%&17%) subject to acceptance for reduced VAT.CONTACT US: +352661705033 +352661333370contact@hd33.lu