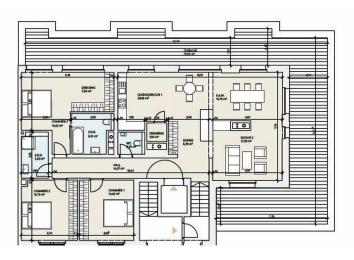

## DESCRIPTION OF THE PROPERTY

HD33 Real Estate Luxembourg offers you this beautiful VEFA 4-bedroom penthouse in Moutfort, in a green setting in the quiet countryside.CONTACTAlban Huyghé: +352 661 705 033contact@hd33.luConstruction work has begun, actable immediately.Penthouse B7 is located on the 2nd floor of the "West Valley" residence, with a surface area of 139.68 m2, distributed as follows:- Entrance hall of approx. 11.25 m2;- 4.19 m2 entrance hall;- An open-plan kitchen of approx. 10 m2 and a storage room of approx. 3.50 m2 ; - Access to the 78.89 m2 south-west-facing terrace;- A 32 m2 dining room and sejpour with access to the terrace;- A bedroom of approx. 14.42 m2 ;- A second bedroom, approx. 14.96 m2 ;- A master bedroom of approx. 21.91 m2 with dressing area and bathroom of approx. 6.35 m2.-A fourth bedroom, 13.48 m2, with access to the terrace:- A separate shower room of approx. 5.02 m2 and a separate toilet of 1.35 m2 ;In the basement of the residence, there are two stroller rooms of approx. 2.47 m2 and ...