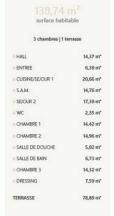

## DESCRIPTION OF THE PROPERTY

HD33 Real Estate Luxembourg offers you this beautiful VEFA 4-bedroom penthouse in Moutfort, in a green setting in the quiet countryside.CONTACTAlban Huyghé: +352 661 705 033contact@hd33.luConstruction work has begun, actable immediately.Penthouse B7 is located on the 2nd floor of the "West Valley" residence, with a surface area of 139.68 m2, distributed as follows:- Entrance hall of approx. 11.25 m2;- 4.19 m2 entrance hall;- An open-plan kitchen of approx. 10 m2 and a storage room of approx. 3.50 m2 ; - Access to the 78.89 m2 south-west-facing terrace;- A 32 m2 dining room and sejpour with access to the terrace;- A bedroom of approx. 14.42 m2 ;- A second bedroom, approx. 14.96 m2 ;- A master bedroom of approx. 21.91 m2 with dressing area and bathroom of approx. 6.35 m2.-A fourth bedroom, 13.48 m2, with access to the terrace:- A separate shower room of approx. 5.02 m2 and a separate toilet of 1.35 m2 ;In the basement of the residence, there are two stroller rooms of approx. 2.47 m2 and ...