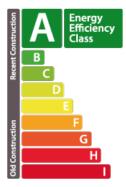

oximately 29.88m2 giving access to the terrace of approximately 10.45m2, facing South-West;- A bedroom of approximately 13.06m2;- A second bedroom of approximately 15.76 m2;- A separate bathroom of approximately 4.86 m2;- A corridor of approximately 1.60 m2;- A separate toilet of approximately 1.52 m2;The apartment also has a private garden facing south of approximately 34.45 m2.Turfing and delimitation of private parts by hedges, included in the sale price.In the basement o...

### **SPECIFICATIONS**

Number of pieces : -Nb. of bedroom(s) : 2 Area : 85.4m<sup>2</sup> Number of bathrooms : 1 Equipped kitchen : Non

Huyghe - Dubois Sàrl

- ♥ 53, Boulevard Royal 2nd Floor 2449
- 284 825 086
- 🖂 contact@hd33.lu
- https://www.hd33.lu/en/detail-758

## ENERGY PASS

#### **Energy performance**



**Thermal insulation**