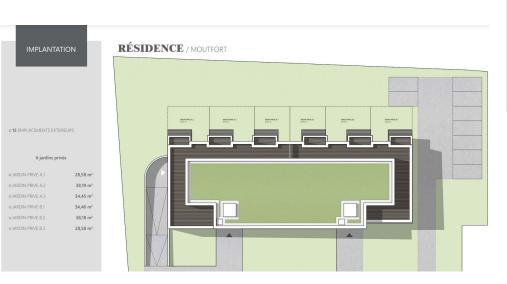

## DESCRIPTION OF THE PROPERTY

HD33 Real Estate Luxembourg offers you, in collaboration with Capelli S.A., this magnificent 2-bedroom off-plan apartment in Moutfort in a green and quiet countryside environment.Construction work in progress, actable immediately.Dino Backes +352 661 333 370CONTACT@HD33.LUApartment A3 with 2 park spacesIt is located on the ground floor in the "West Valley" residence with an area of ??approximately 85.40 m2 and distributed as follows:- Entrance hall of approximately 8.59 m2;- A kitchen open to the living room of approximately 29.88m2 giving access to the terrace of approximately 10.45m2, facing South-West;- A bedroom of approximately 13.06m2;- A second bedroom of approximately 15.76 m2;- A separate bathroom of approximately 4.86 m2;- A corridor of approximately 1.60 m2;- A separate toilet of approximately 1.52 m2;The apartment also has a private garden facing south of approximately 34.45 m2.Turfing and delimitation of private parts by hedges, included in the sale price.In the basement o...