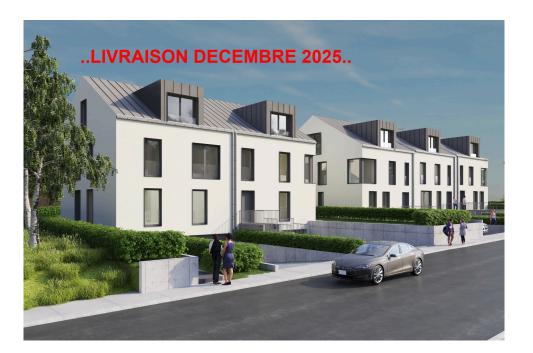

# Duplex 3 Bedroom(s) Pontpierre

#### **DESCRIPTION OF THE PROPERTY**

Les jardins de PontpierreHD33 offers this beautiful VEFA project in Pontpierre, comprising a single-family home and 4 two-family homes with gardens. This attractive duplex (5B) with a floor area of 121.6 m² comprises a living room, 3 bedrooms, 2 bathrooms, 2 indoor parking spaces, a 12.1 m² cellar and a 26.9 m² terrace. It benefits from a 93.7 m² garden. Delivery date: December 2025 Nearby you'll find: -550 m from the Wickrange business park, where you'll find a supermarket, crèche and restaurant, -3.8 km away, you'll find the Foetz commercial zone, with all types of shops. You are at: -600 m from A4 motorway access-9 km from Luxembourg City and 10 km from Esch-Belval. The planned streetcar link between Luxembourg City and Esch-sur-Alzette will include a stop at Foetz.