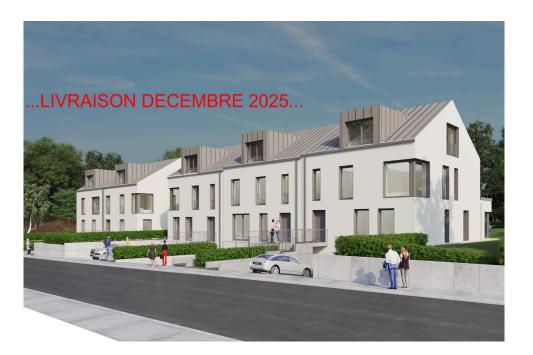

#### **DESCRIPTION OF THE PROPERTY**

Luxembourg GardensHD33 offers this beautiful VEFA project in Pontpierre, comprising a single-family home and 4 two-family homes with gardens. This beautiful duplex (4A) with a surface area of 126.4 m² comprises a living room, 3 bedrooms, 1 bathroom, 2 indoor parking spaces, a 12.5 m² cellar and a 26.2 m² terrace. It benefits from a 237.6 m² garden. Delivery date: December 2025 Nearby you'll find: -550 m from the Wickrange business park, where you'll find a supermarket, crèche and restaurant, -3.8 km away, you'll find the Foetz commercial zone, with all types of shops. You are: -600 m from A4 motorway access-9 km from Luxembourg City and 10 km from Esch-Belval. The planned streetcar link between Luxembourg City and Esch-sur-Alzette will include a stop at Foetz.