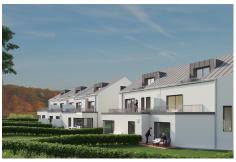

#### **DESCRIPTION OF THE PROPERTY**

Luxembourg GardensHD33 offers this beautiful VEFA project in Pontpierre, comprising a single-family home and 4 two-family homes with gardens. This beautiful duplex (4A) with a surface area of 126.4 m² comprises a living room, 3 bedrooms, 1 bathroom, 2 indoor parking spaces, a 12.5 m² cellar and a 26.2 m² terrace. It benefits from a 237.6 m² garden. Delivery date: December 2025 Nearby you'll find: -550 m from the Wickrange business park, where you'll find a supermarket, crèche and restaurant, -3.8 km away, you'll find the Foetz commercial zone, with all types of shops. You are: -600 m from A4 motorway access-9 km from Luxembourg City and 10 km from Esch-Belval. The planned streetcar link between Luxembourg City and Esch-sur-Alzette will include a stop at Foetz.