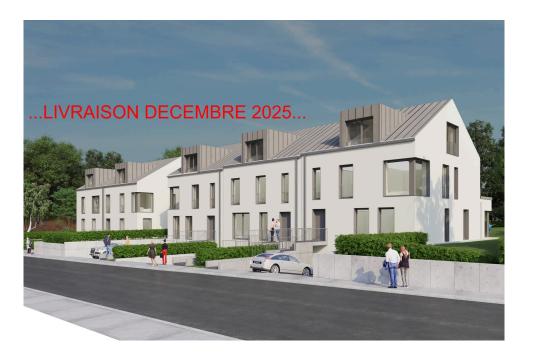

#### **DESCRIPTION OF THE PROPERTY**

Luxembourg GardensHD33 offers this beautiful VEFA project in Pontpierre, comprising a single-family home and 4 two-family homes with gardens. This 84.6 m² duplex (3B) comprises a living room, 2 bedrooms, 1 bathroom, 2 indoor parking spaces, a 15.3 m² cellar and a 5.2 m² terrace.It benefits from a 125.8 m² garden.Delivery date: December 2025Nearby you'll find: -550 m from the Wickrange business park, where you'll find a supermarket, crèche and restaurant, -3.8 km away, you'll find the Foetz commercial zone, with all types of shops. You are: -600 m from A4 motorway access-9 km from Luxembourg City and 10 km from Esch-Belval.The planned streetcar link between Luxembourg City and Esch-sur-Alzette will include a stop at Foetz.