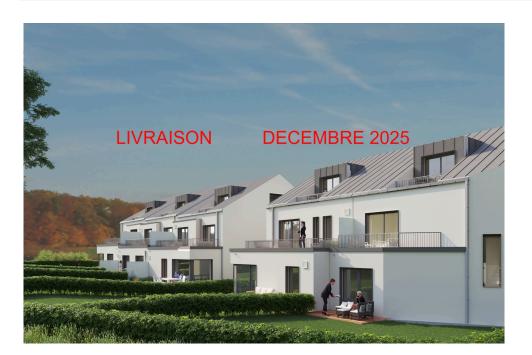

## **DESCRIPTION OF THE PROPERTY**

Les jardins de PontpierreHD33 offers you this beautiful VEFA project in Pont Pierre, comprising a single-family home and 4 two-family homes with gardens. This 104.8 m² duplex comprises a living room, 2 bedrooms, 2 bathrooms, 2 indoor parking spaces, an 11.2 m² cellar and a 15.7 m² terrace. It does not benefit from a garden. Delivery is scheduled for December 2025. Nearby you'll find : -550 m from the Wickrange business park, where you'll find a supermarket, crèche and restaurant, -At 3.8 Km you'll find the Foetz commercial zone, equipped with all types of shops. You are at : -600 m from A4 motorway access-9 km from Luxembourg City and 10 km from Esch-Belval. The planned streetcar link between Luxembourg City and Esch-sur-Alzette will include a stop at Foetz.