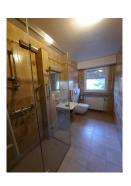

## **DESCRIPTION OF THE PROPERTY**

HD33 Real Estate is offering to lease office space in a manor house. Office N° 2 is located on the first floor of the house, and has a surface area of 22 square meters. It is possible to rent the entire second floor, i.e. three offices of 27m2, 22m2 and 31 m2. The office is unfurnished, and the rent includes all utilities (electricity, internet, water consumption, heating). You'll also benefit from two bathrooms on the landing and a parking space. The rental is intended for liberal professions, such as architects, accountants, etc. The office is available immediately, perfectly located in the center of Leudelange, close to the town center. The monthly rent with fixed charges is €700 (rent is not subject to VAT). The deposit is two months' rent, i.e. 1400€. The agency commission corresponds to one month's rent, 700€ plus 17% VAT, i.e. 819€, payable by the tenant. For further information please contact Mr. Dino Backes at +352661333370 or dino.backes@hd33.lu