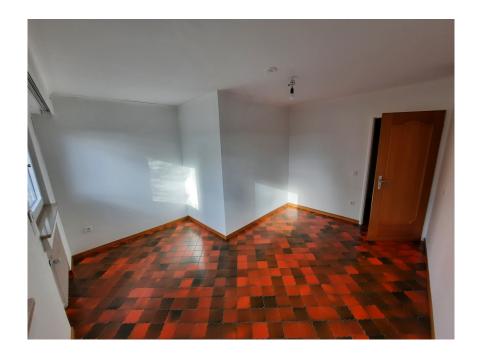

## **DESCRIPTION OF THE PROPERTY**

HD33 Real Estate is offering to lease office space in a manor house. Office N° 2 is located on the first floor of the house, and has a surface area of 22 square meters. It is possible to rent the entire second floor, i.e. three offices of 27m2, 22m2 and 31 m2. The office is unfurnished, and the rent includes all utilities (electricity, internet, water consumption, heating). You'll also benefit from two bathrooms on the landing and a parking space. The rental is intended for liberal professions, such as architects, accountants, etc. The office is available immediately, perfectly located in the center of Leudelange, close to the town center. The monthly rent with fixed charges is €700 (rent is not subject to VAT). The deposit is two months' rent, i.e. 1400€. The agency commission corresponds to one month's rent, 700€ plus 17% VAT, i.e. 819€, payable by the tenant. For further information please contact Mr. Dino Backes at +352661333370 or dino.backes@hd33.lu