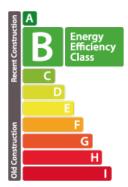

apartment on the second floor, with a shower room and separate toilet. All properties will be equipped with the following: Kitchen equipment- Furniture consisting of a fitted kitchen and a bench integrated into a full-length/height wall claddingsliding system in front of the kitchen. Variable dimensionsdepending on lot and architectural configuration- Equipment: BOSCH - Integrated mini dishwasher- built-in refrigerator- built-in hob- non-integrated microwave- coal-fired extractor hood- sink and faucets Furniture- Bed box: ...

### **SPECIFICATIONS**

Number of pieces : - Nb. of bedroom(s) : 1

Area: 57m<sup>2</sup>

Number of bathrooms : - Equipped kitchen : Oui

## Huyghe - Dubois Sàrl

- **284 825 086**
- https://www.hd33.lu/en/detail-703

#### **ENERGY PASS**

# **Energy performance**



### Thermal insulation