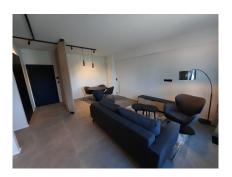

#### **DESCRIPTION OF THE PROPERTY**

HD33 Real Estate in collaboration with Concrete Fund is pleased to offer you this magnificent furnished and equipped project for VEFA sale. Phoenix is currently under construction, with delivery scheduled for the second quarter of 2024. The Phoenix project is perfectly located close to all amenities, the various properties will be delivered turnkey, fully equipped kitchen, all types of furniture, bed, wardrobe, table, chair etc. ... Apartment A03.02 is a one-bedroom apartment on the second floor, with a shower room and separate toilet. All properties will be equipped with the following: Kitchen equipment- Furniture consisting of a fitted kitchen and a bench integrated into a full-length/height wall claddingsliding system in front of the kitchen. Variable dimensionsdepending on lot and architectural configuration- Equipment: BOSCH - Integrated mini dishwasher- built-in refrigerator- built-in hob- non-integrated microwave- coal-fired extractor hood- sink and faucets Furniture- Bed box: ...

### **SPECIFICATIONS**

Number of pieces : - Nb. of bedroom(s) : 1

Area: 57m<sup>2</sup>

Number of bathrooms : - Equipped kitchen : Oui