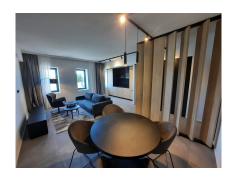

#### **DESCRIPTION OF THE PROPERTY**

HD33 Real Estate in collaboration with Concrete Fund is pleased to offer you this magnificent furnished and equipped project for VEFA sale. Phoenix is currently under construction, with delivery scheduled for the second quarter of 2024. The Phoenix project is perfectly located close to all amenities, the various properties will be delivered turnkey, fully equipped kitchen, all types of furniture, bed, wardrobe, table, chair etc. ... Apartment A03.02 is a one-bedroom apartment on the second floor, with a shower room and separate toilet. All properties will be equipped with the following: Kitchen equipment- Furniture consisting of a fitted kitchen and a bench integrated into a full-length/height wall claddingsliding system in front of the kitchen. Variable dimensionsdepending on lot and architectural configuration- Equipment: BOSCH - Integrated mini dishwasher- built-in refrigerator- built-in hob- non-integrated microwave- coal-fired extractor hood- sink and faucets Furniture- Bed box: ...

### **SPECIFICATIONS**

Number of pieces : - Nb. of bedroom(s) : 1

Area: 57m<sup>2</sup>

Number of bathrooms : - Equipped kitchen : Oui