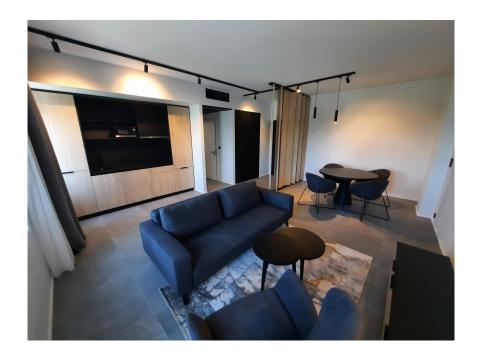

#### **DESCRIPTION OF THE PROPERTY**

HD33 Real Estate in collaboration with Concrete Fund is pleased to offer you this magnificent furnished and equipped project for VEFA sale. Phoenix is currently under construction, with delivery scheduled for the second quarter of 2024. The Phoenix project is perfectly located close to all amenities, the various properties will be delivered turnkey, fully equipped kitchen, all types of furniture, bed, wardrobe, table, chair etc. ... Apartment A03.02 is a one-bedroom apartment on the second floor, with a shower room and separate toilet. All properties will be equipped with the following: Kitchen equipment- Furniture consisting of a fitted kitchen and a bench integrated into a full-length/height wall claddingsliding system in front of the kitchen. Variable dimensionsdepending on lot and architectural configuration- Equipment: BOSCH - Integrated mini dishwasher- built-in refrigerator- built-in hob- non-integrated microwave- coal-fired extractor hood- sink and faucets Furniture- Bed box: ...

### **SPECIFICATIONS**

Number of pieces : - Nb. of bedroom(s) : 1

Area: 57m<sup>2</sup>

Number of bathrooms : - Equipped kitchen : Oui