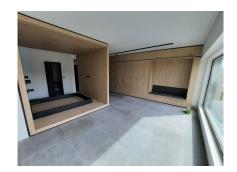

## DESCRIPTION OF THE PROPERTY

HD33 Real Estate in collaboration with Concrete Fund is pleased to offer you this magnificent furnished and equipped project for VEFA sale. Phoenix is currently under construction, with delivery scheduled for the second quarter of 2024. The Phoenix project is perfectly located close to all amenities, the various properties will be delivered turnkey, fully equipped kitchen, all types of furniture, bed, wardrobe, table, chair etc. ...Available immediately. Studio A02.12 is a large, perfectly appointed studio on the second floor, with a large living room with open kitchen, shower room and separate toilet. All properties will be equipped with the following: Kitchen equipment- Fully fitted kitchen unit with bench integrated into full-length/height wall claddingsliding system in front of the kitchen. Variable dimensionsdepending on lot and architectural configuration- Equipment : BOSCH - Integrated mini dishwasher- built-in refrigerator- built-in hob- non-integrated microwave- coal-fired ext...

### **SPECIFICATIONS**

Number of pieces : -Nb. of bedroom(s) : -Area : 42m<sup>2</sup> Number of bathrooms : -Equipped kitchen : Oui

Huyghe - Dubois Sàrl

- ◎ 53, Boulevard Royal 2nd Floor 2449
- 284 825 086
- 🖂 contact@hd33.lu
- https://www.hd33.lu/en/detail-700