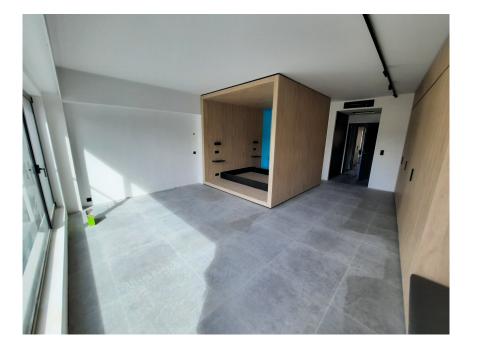

## DESCRIPTION OF THE PROPERTY

HD33 Real Estate in collaboration with Concrete Fund is pleased to offer you this magnificent furnished and equipped project for VEFA sale. Phoenix is currently under construction, with delivery scheduled for the second quarter of 2024. The Phoenix project is perfectly located close to all amenities, the various properties will be delivered turnkey, fully equipped kitchen, all types of furniture, bed, wardrobe, table, chair etc. ...Available immediately. Studio A02.12 is a large, perfectly appointed studio on the second floor, with a large living room with open kitchen, shower room and separate toilet. All properties will be equipped with the following: Kitchen equipment- Fully fitted kitchen unit with bench integrated into full-length/height wall claddingsliding system in front of the kitchen. Variable dimensionsdepending on lot and architectural configuration- Equipment : BOSCH - Integrated mini dishwasher- built-in refrigerator- built-in hob- non-integrated microwave- coal-fired ext...

### **SPECIFICATIONS**

Number of pieces : -Nb. of bedroom(s) : -Area : 42m<sup>2</sup> Number of bathrooms : -Equipped kitchen : Oui

Huyghe - Dubois Sàrl

- ◎ 53, Boulevard Royal 2nd Floor 2449
- 284 825 086
- 🖂 contact@hd33.lu
- https://www.hd33.lu/en/detail-700