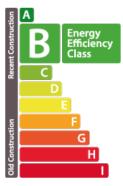

loor, with a large living room with open kitchen, shower room and separate toilet. All properties will be equipped with the following: Kitchen equipment- Fully fitted kitchen unit with bench integrated into full-length/height wall claddingsliding system in front of the kitchen. Variable dimensionsdepending on lot and architectural configuration- Equipment : BOSCH - Integrated mini dishwasher- built-in refrigerator- built-in hob- non-integrated microwave- coal-fired ext...

### **SPECIFICATIONS**

Number of pieces : -Nb. of bedroom(s) : -Area : 42m<sup>2</sup> Number of bathrooms : -Equipped kitchen : Oui

Huyghe - Dubois Sàrl

- ◎ 53, Boulevard Royal 2nd Floor 2449
- 284 825 086
- 🖂 contact@hd33.lu
- https://www.hd33.lu/en/detail-700





#### **ENERGY PASS**

#### **Energy performance**



**Thermal insulation**