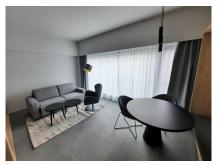

#### **DESCRIPTION OF THE PROPERTY**

HD33 Real Estate in collaboration with Concrete Fund is pleased to offer you this magnificent furnished and equipped project for VEFA sale. Phoenix is currently under construction. The Phoenix project is perfectly located close to all amenities, the various properties will be delivered turnkey, fully equipped kitchen, all types of furniture, bed, wardrobe, table, chair etc. ... Available immediately. Studio A02.11 is a large, perfectly appointed studio on the second floor, with a large living room with open kitchen, shower room and separate toilet. All properties will be equipped with the following: Kitchen equipment- Fully fitted kitchen unit with bench integrated into full-length/height wall claddingsliding system in front of the kitchen. Variable dimensionsdepending on lot and architectural configuration-Equipment: BOSCH - Integrated mini dishwasher- built-in refrigerator- built-in hob- non-integrated microwave- coal-fired extractor hood- sink and faucets Furniture- Bed box: wooden...