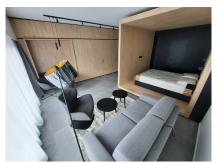

#### **DESCRIPTION OF THE PROPERTY**

HD33 Real Estate in collaboration with Concrete Fund is pleased to offer you this magnificent furnished and equipped project for VEFA sale. Phoenix is currently under construction. The Phoenix project is perfectly located close to all amenities, the various properties will be delivered turnkey, fully equipped kitchen, all types of furniture, bed, wardrobe, table, chair etc. ... Available immediately. Studio A02.11 is a large, perfectly appointed studio on the second floor, with a large living room with open kitchen, shower room and separate toilet. All properties will be equipped with the following: Kitchen equipment- Fully fitted kitchen unit with bench integrated into full-length/height wall claddingsliding system in front of the kitchen. Variable dimensionsdepending on lot and architectural configuration-Equipment: BOSCH - Integrated mini dishwasher- built-in refrigerator- built-in hob- non-integrated microwave- coal-fired extractor hood- sink and faucets Furniture- Bed box: wooden...