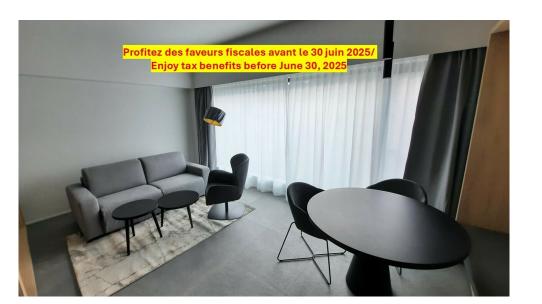

#### **DESCRIPTION OF THE PROPERTY**

HD33 Real Estate in collaboration with Concrete Fund is pleased to offer you this magnificent furnished and equipped project for VEFA sale. Phoenix is currently under construction. The Phoenix project is perfectly located close to all amenities, the various properties will be delivered turnkey, fully equipped kitchen, all types of furniture, bed, wardrobe, table, chair etc. ... Available immediately. Studio A02.11 is a large, perfectly appointed studio on the second floor, with a large living room with open kitchen, shower room and separate toilet. All properties will be equipped with the following: Kitchen equipment- Fully fitted kitchen unit with bench integrated into full-length/height wall claddingsliding system in front of the kitchen. Variable dimensionsdepending on lot and architectural configuration-Equipment: BOSCH - Integrated mini dishwasher- built-in refrigerator- built-in hob- non-integrated microwave- coal-fired extractor hood- sink and faucets Furniture- Bed box: wooden...