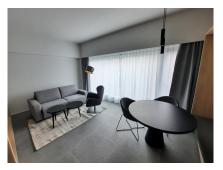

#### **DESCRIPTION OF THE PROPERTY**

HD33 Real Estate in collaboration with Concrete Fund is pleased to offer you this magnificent furnished and equipped project for VEFA sale. Phoenix is currently under construction. The Phoenix project is perfectly located close to all amenities, the various properties will be delivered turnkey, fully equipped kitchen, all types of furniture, bed, wardrobe, table, chair etc. ... Available immediately. Studio A02.10 is a large, perfectly appointed studio on the second floor, with a large living room with open kitchen, shower room and separate toilet. All properties will be equipped with the following: Kitchen equipment- Fully fitted kitchen unit with bench integrated into full-length/height wall claddingsliding system in front of the kitchen. Variable dimensionsdepending on lot and architectural configuration-Equipment: BOSCH - Integrated mini dishwasher- built-in refrigerator- built-in hob- non-integrated microwave- coal-fired extractor hood- sink and faucets Furniture- Bed box: wooden...