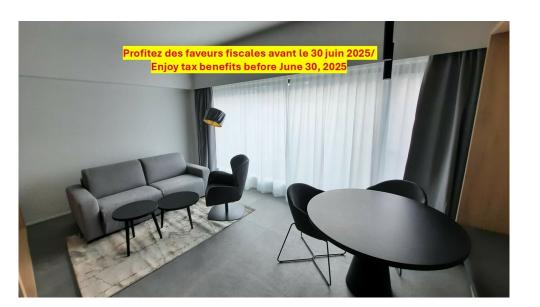

#### **DESCRIPTION OF THE PROPERTY**

HD33 Real Estate in collaboration with Concrete Fund is pleased to offer you this magnificent furnished and equipped project for VEFA sale. Phoenix is currently under construction. The Phoenix project is perfectly located close to all amenities, the various properties will be delivered turnkey, fully equipped kitchen, all types of furniture, bed, wardrobe, table, chair etc. ... Available immediately. Studio A02.10 is a large, perfectly appointed studio on the second floor, with a large living room with open kitchen, shower room and separate toilet. All properties will be equipped with the following: Kitchen equipment- Fully fitted kitchen unit with bench integrated into full-length/height wall claddingsliding system in front of the kitchen. Variable dimensionsdepending on lot and architectural configuration-Equipment: BOSCH - Integrated mini dishwasher- built-in refrigerator- built-in hob- non-integrated microwave- coal-fired extractor hood- sink and faucets Furniture- Bed box: wooden...