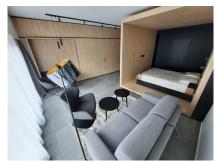

#### **DESCRIPTION OF THE PROPERTY**

HD33 Real Estate in collaboration with Concrete Fund is pleased to offer you this magnificent furnished and equipped project for VEFA sale. Phoenix is currently under construction. The Phoenix project is perfectly located close to all amenities, the various properties will be delivered turnkey, fully equipped kitchen, all types of furniture, bed, wardrobe, table, chair etc. ... Available immediately. Studio A02.10 is a large, perfectly appointed studio on the second floor, with a large living room with open kitchen, shower room and separate toilet. All properties will be equipped with the following: Kitchen equipment- Fully fitted kitchen unit with bench integrated into full-length/height wall claddingsliding system in front of the kitchen. Variable dimensionsdepending on lot and architectural configuration-Equipment: BOSCH - Integrated mini dishwasher- built-in refrigerator- built-in hob- non-integrated microwave- coal-fired extractor hood- sink and faucets Furniture- Bed box: wooden...