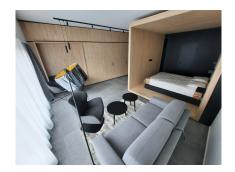

# DESCRIPTION OF THE PROPERTY

HD33 Real Estate in collaboration with Concrete Fund is pleased to offer you this magnificent furnished and equipped project for VEFA sale. Phoenix is currently under construction. The Phoenix project is perfectly located close to all amenities, the various properties will be delivered turnkey, fully equipped kitchen, all types of furniture, bed, wardrobe, table, chair etc. ...Available immediately. Studio A02.09 is a large, perfectly appointed studio on the second floor, with a large living room and open kitchen, shower room and separate toilet. All properties will be equipped with the following: Kitchen equipment- Fully fitted kitchen unit with bench integrated into full-length/height wall claddingsliding system in front of the kitchen. Variable dimensionsdepending on lot and architectural configuration- Equipment : BOSCH - Integrated mini dishwasher- built-in refrigerator- built-in hob-non-integrated microwave- coal-fired extractor hood- sink and faucets Furniture-Bed box: wooden...