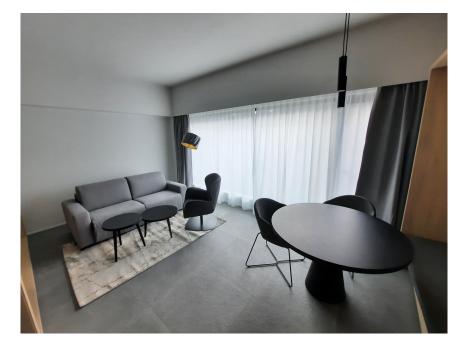

# DESCRIPTION OF THE PROPERTY

HD33 Real Estate in collaboration with Concrete Fund is pleased to offer you this magnificent furnished and equipped project for VEFA sale. Phoenix is currently under construction. The Phoenix project is perfectly located close to all amenities, the various properties will be delivered turnkey, fully equipped kitchen, all types of furniture, bed, wardrobe, table, chair etc. ...Available immediately. Studio A02.09 is a large, perfectly appointed studio on the second floor, with a large living room and open kitchen, shower room and separate toilet. All properties will be equipped with the following: Kitchen equipment- Fully fitted kitchen unit with bench integrated into full-length/height wall claddingsliding system in front of the kitchen. Variable dimensionsdepending on lot and architectural configuration- Equipment : BOSCH - Integrated mini dishwasher- built-in refrigerator- built-in hob-non-integrated microwave- coal-fired extractor hood- sink and faucets Furniture-Bed box: wooden...