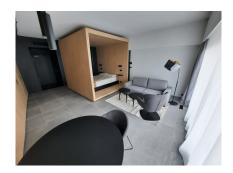

# DESCRIPTION OF THE PROPERTY

HD33 Real Estate in collaboration with Concrete Fund is pleased to offer you this magnificent furnished and equipped project for VEFA sale. Phoenix is currently under construction. The Phoenix project is perfectly located close to all amenities, the various properties will be delivered turnkey, fully equipped kitchen, all types of furniture, bed, wardrobe, table, chair etc. ...Available immediately. Studio A02.09 is a large, perfectly appointed studio on the second floor, with a large living room and open kitchen, shower room and separate toilet. All properties will be equipped with the following: Kitchen equipment- Fully fitted kitchen unit with bench integrated into full-length/height wall claddingsliding system in front of the kitchen. Variable dimensionsdepending on lot and architectural configuration- Equipment : BOSCH - Integrated mini dishwasher- built-in refrigerator- built-in hob-non-integrated microwave- coal-fired extractor hood- sink and faucets Furniture-Bed box: wooden...