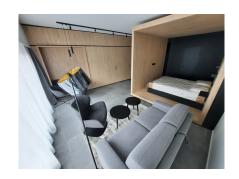

#### **DESCRIPTION OF THE PROPERTY**

HD33 Real Estate in collaboration with Concrete Fund is pleased to offer you this magnificent furnished and equipped project for VEFA sale. Phoenix is currently under construction. The Phoenix project is perfectly located close to all amenities, the various properties will be delivered turnkey, fully equipped kitchen, all types of furniture, bed, wardrobe, table, chair etc. ... Available immediately. Studio A02.08 is a large, perfectly appointed studio on the second floor, with a large living room with open kitchen, shower room and separate toilet. All properties will be equipped with the following: Kitchen equipment- Fully fitted kitchen unit with bench integrated into full-length/height wall claddingsliding system in front of the kitchen. Variable dimensionsdepending on lot and architectural configuration-Equipment: BOSCH - Integrated mini dishwasher- built-in refrigerator- built-in hob- non-integrated microwave- coal-fired extractor hood- sink and faucets Furniture- Bed box: wooden...