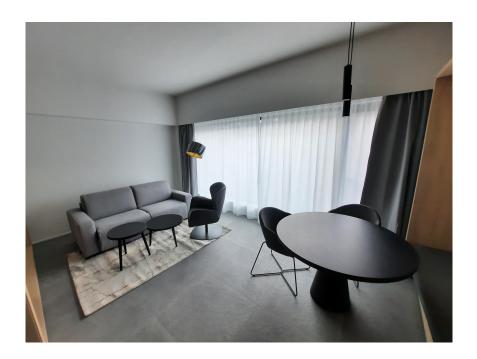

#### **DESCRIPTION OF THE PROPERTY**

HD33 Real Estate in collaboration with Concrete Fund is pleased to offer you this magnificent furnished and equipped project for VEFA sale. Phoenix is currently under construction. The Phoenix project is perfectly located close to all amenities, the various properties will be delivered turnkey, fully equipped kitchen, all types of furniture, bed, wardrobe, table, chair etc. ... Available immediately. Studio A02.08 is a large, perfectly appointed studio on the second floor, with a large living room with open kitchen, shower room and separate toilet. All properties will be equipped with the following: Kitchen equipment- Fully fitted kitchen unit with bench integrated into full-length/height wall claddingsliding system in front of the kitchen. Variable dimensionsdepending on lot and architectural configuration-Equipment: BOSCH - Integrated mini dishwasher- built-in refrigerator- built-in hob- non-integrated microwave- coal-fired extractor hood- sink and faucets Furniture- Bed box: wooden...