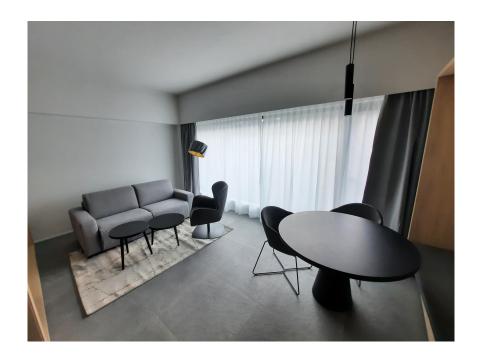

#### **DESCRIPTION OF THE PROPERTY**

HD33 Real Estate, in collaboration with Concrete Fund, is pleased to offer this magnificent furnished and equipped project for VEFA sale. Phoenix is currently under construction. The Phoenix project is perfectly located close to all amenities, the various properties will be delivered turnkey, fully equipped kitchen, all types of furniture, bed, wardrobe, table, chair etc. ... Available immediately. Studio A02.04 is a large, perfectly appointed studio on the second floor, with a large living room with open kitchen, shower room and separate toilet. All properties will be equipped with the following: Kitchen equipment- Fully fitted kitchen unit with bench integrated into full-length/height wall claddingsliding system in front of the kitchen. Variable dimensionsdepending on lot and architectural configuration-Equipment: BOSCH - Integrated mini dishwasher- built-in refrigerator- built-in hob- non-integrated microwave- coal-fired extractor hood- sink and faucets Furniture- Bed box: wooden s...