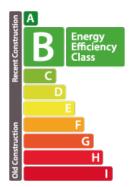

large living room with open kitchen, shower room and separate toilet. All properties will be equipped with the following: Kitchen equipment- Fully fitted kitchen unit with bench integrated into full-length/height wall claddingsliding system in front of the kitchen. Variable dimensionsdepending on lot and architectural configuration-Equipment: BOSCH - Integrated mini dishwasher- built-in refrigerator- built-in hob- non-integrated microwave- coal-fired extractor hood- sink and faucets Furniture- Bed box: wooden s...

## **SPECIFICATIONS**

Number of pieces: -Nb. of bedroom(s): -Area: 48.55m2

Number of bathrooms: -Equipped kitchen: Oui

- Huyghe Dubois Sàrl
- 53, Boulevard Royal 2nd Floor 2449
- 284 825 086
- https://www.hd33.lu/en/detail-693

#### **ENERGY PASS**

# **Energy performance**



## Thermal insulation