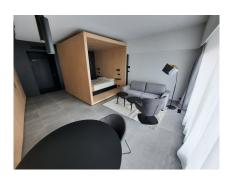

#### **DESCRIPTION OF THE PROPERTY**

HD33 Real Estate, in collaboration with Concrete Fund, is pleased to offer this magnificent furnished and equipped project for VEFA sale. Phoenix is currently under construction. The Phoenix project is perfectly located close to all amenities, the various properties will be delivered turnkey, fully equipped kitchen, all types of furniture, bed, wardrobe, table, chair etc. ... Available immediately. Studio A02.04 is a large, perfectly appointed studio on the second floor, with a large living room with open kitchen, shower room and separate toilet. All properties will be equipped with the following: Kitchen equipment- Fully fitted kitchen unit with bench integrated into full-length/height wall claddingsliding system in front of the kitchen. Variable dimensionsdepending on lot and architectural configuration-Equipment: BOSCH - Integrated mini dishwasher- built-in refrigerator- built-in hob- non-integrated microwave- coal-fired extractor hood- sink and faucets Furniture- Bed box: wooden s...