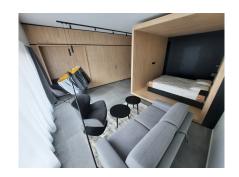

#### **DESCRIPTION OF THE PROPERTY**

HD33 Real Estate, in collaboration with Concrete Fund, is pleased to offer this magnificent furnished and equipped project for VEFA sale. Phoenix is currently under construction. The Phoenix project is perfectly located close to all amenities, the various properties will be delivered turnkey, fully equipped kitchen, all types of furniture, bed, wardrobe, table, chair etc. ... Available immediately. Studio A02.04 is a large, perfectly appointed studio on the second floor, with a large living room with open kitchen, shower room and separate toilet. All properties will be equipped with the following: Kitchen equipment- Fully fitted kitchen unit with bench integrated into full-length/height wall claddingsliding system in front of the kitchen. Variable dimensionsdepending on lot and architectural configuration-Equipment: BOSCH - Integrated mini dishwasher- built-in refrigerator- built-in hob- non-integrated microwave- coal-fired extractor hood- sink and faucets Furniture- Bed box: wooden s...