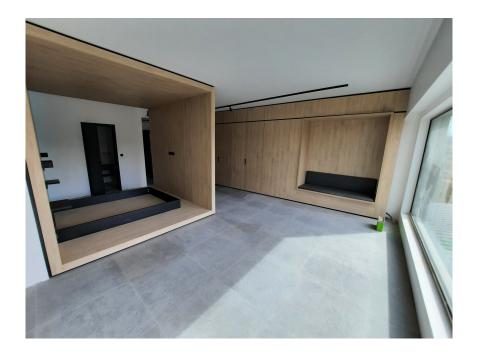

### **DESCRIPTION OF THE PROPERTY**

HD33 Real Estate in collaboration with Concrete Fund is pleased to offer you this magnificent furnished and equipped project for VEFA sale. Phoenix is currently under construction, with delivery scheduled for the second quarter of 2024. The Phoenix project is perfectly located close to all amenities, the various properties will be delivered turnkey, fully equipped kitchen, all types of furniture, bed, wardrobe, table, chair etc. ... Available immediately. Studio A02.03 is a large, perfectly appointed studio on the second floor, with a large living room, open kitchen, shower room and separate toilet. All properties will be equipped with the following: Kitchen equipment- Fully fitted kitchen unit with bench integrated into full-length/height wall claddingsliding system in front of the kitchen. Variable dimensionsdepending on lot and architectural configuration- Equipment : BOSCH - Integrated mini dishwasher- built-in refrigerator- built-in hob- non-integrated microwave- coal-fired extract...