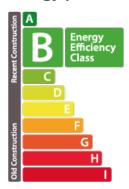

d studio on the second floor, with a large living room, open kitchen, shower room and separate toilet. All properties will be equipped with the following: Kitchen equipment- Fully fitted kitchen unit with bench integrated into full-length/height wall claddingsliding system in front of the kitchen. Variable dimensionsdepending on lot and architectural configuration- Equipment : BOSCH - Integrated mini dishwasher- built-in refrigerator- built-in hob- non-integrated microwave- coal-fired extract...

#### **SPECIFICATIONS**

Number of pieces: -Nb. of bedroom(s): -

Area: 48m<sup>2</sup>

Number of bathrooms: -Equipped kitchen: Oui

- Huyghe Dubois Sàrl
- 0 53, Boulevard Royal - 2nd Floor 2449
- B 284 825 086
- https://www.hd33.lu/en/detail-692

#### **ENERGY PASS**

## **Energy performance**



### Thermal insulation