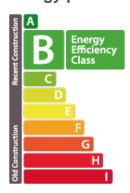

g room, open kitchen, shower room and separate toilet. All properties will be equipped with the following: Kitchen equipment- Fully fitted kitchen unit with bench integrated into full-length/height wall claddingsliding system in front of the kitchen. Variable dimensionsdepending on lot and architectural configuration- Equipment : BOSCH - Integrated mini dishwasher- built-in refrigerator- built-in hobnon-integrated microwave- coal-fired extractor hood- sink and faucets Furniture-Bed box: wooden se...

## **SPECIFICATIONS**

Number of pieces: -Nb. of bedroom(s): -

Area: 49m<sup>2</sup>

Number of bathrooms: -Equipped kitchen: Oui

- Huyghe Dubois Sàrl
- 0 53, Boulevard Royal - 2nd Floor 2449
- 284 825 086
- https://www.hd33.lu/en/detail-691

#### **ENERGY PASS**

## **Energy performance**



## Thermal insulation