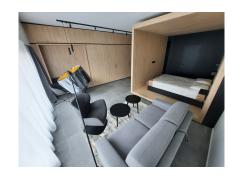

### **DESCRIPTION OF THE PROPERTY**

HD33 Real Estate in collaboration with Concrete Fund is pleased to offer you this magnificent furnished and equipped project for VEFA sale. Phoenix is currently under construction. The Phoenix project is perfectly located close to all amenities, the various properties will be delivered turnkey, fully equipped kitchen, all types of furniture, bed, wardrobe, table, chair etc. ... Available immediately. Studio A02.02 is a large, perfectly appointed studio on the second floor, with a large living room, open kitchen, shower room and separate toilet. All properties will be equipped with the following: Kitchen equipment- Fully fitted kitchen unit with bench integrated into full-length/height wall claddingsliding system in front of the kitchen. Variable dimensionsdepending on lot and architectural configuration- Equipment : BOSCH - Integrated mini dishwasher- built-in refrigerator- built-in hobnon-integrated microwave- coal-fired extractor hood- sink and faucets Furniture-Bed box: wooden se...