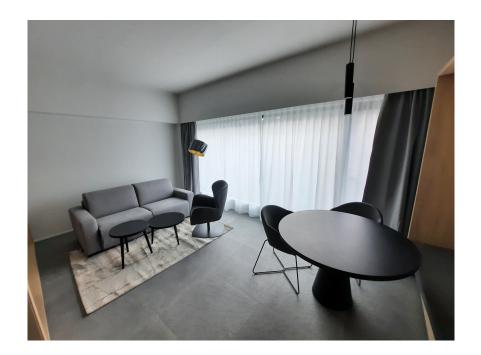

### **DESCRIPTION OF THE PROPERTY**

HD33 Real Estate in collaboration with Concrete Fund is pleased to offer you this magnificent furnished and equipped project for VEFA sale. Phoenix is currently under construction. The Phoenix project is perfectly located close to all amenities, the various properties will be delivered turnkey, fully equipped kitchen, all types of furniture, bed, wardrobe, table, chair etc. ... Available immediately. Studio A02.02 is a large, perfectly appointed studio on the second floor, with a large living room, open kitchen, shower room and separate toilet. All properties will be equipped with the following: Kitchen equipment- Fully fitted kitchen unit with bench integrated into full-length/height wall claddingsliding system in front of the kitchen. Variable dimensionsdepending on lot and architectural configuration- Equipment : BOSCH - Integrated mini dishwasher- built-in refrigerator- built-in hobnon-integrated microwave- coal-fired extractor hood- sink and faucets Furniture-Bed box: wooden se...