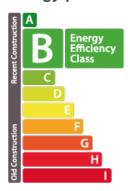

oom apartment on the second floor, with a shower room and separate toilet. All properties will be equipped with the following: Kitchen equipment- Furniture consisting of a fitted kitchen and a bench integrated into a full-length/height wall claddingsliding system in front of the kitchen. Variable dimensionsdepending on lot and architectural configuration- Equipment: BOSCH - Integrated mini dishwasher- built-in refrigerator- built-in hob- non-integrated microwave- coal-fired extractor hood- sink and faucets Furniture- Bed box: ...

#### **SPECIFICATIONS**

Number of pieces: -Nb. of bedroom(s): 1 Area: 42.93m<sup>2</sup>

Number of bathrooms : - Equipped kitchen : Oui

- Huyghe Dubois Sàrl
- **284 825 086**
- https://www.hd33.lu/en/detail-689

### **ENERGY PASS**

## **Energy performance**



### Thermal insulation