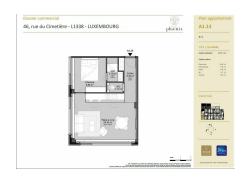

# **Furnished flat**

42.93m² 1 Bedroom(s) Luxembourg-Bonnevoie

#### **SPECIFICATIONS**

Number of pieces: -Nb. of bedroom(s): 1 Area: 42.93m<sup>2</sup>

Number of bathrooms : - Equipped kitchen : Oui

- Huyghe Dubois Sàrl
- **284 825 086**
- https://www.hd33.lu/en/detail-689