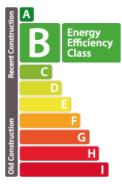

rst floor, with a large living room with open kitchen, shower room and separate toilet. All properties will be equipped with the following: Kitchen equipment- Fully fitted kitchen unit with bench integrated into full-length/height wall claddingsliding system in front of the kitchen. Variable dimensionsdepending on lot and architectural configuration- Equipment : BOSCH - Integrated mini dishwasher- built-in refrigerator- built-in hob- non-integrated microwave- coal-fired extr...

### **SPECIFICATIONS**

Number of pieces : -Nb. of bedroom(s) : -Area : 41.8m<sup>2</sup> Number of bathrooms : -Equipped kitchen : Oui

Huyghe - Dubois Sàrl

- ◎ 53, Boulevard Royal 2nd Floor 2449
- 284 825 086
- contact@hd33.lu
- https://www.hd33.lu/en/detail-688





## ENERGY PASS

#### **Energy performance**



**Thermal insulation**