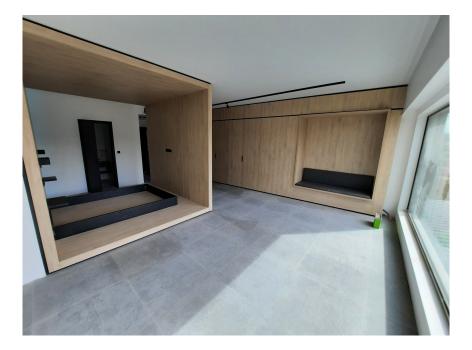

### DESCRIPTION OF THE PROPERTY

HD33 Real Estate in collaboration with Concrete Fund is pleased to offer you this magnificent furnished and equipped project for VEFA sale. Phoenix is currently under construction, with delivery scheduled for the second quarter of 2024. The Phoenix project is perfectly located close to all amenities, the various properties will be delivered turnkey, fully equipped kitchen, all types of furniture, bed, wardrobe, table, chair etc. ...Available immediately. Studio A01.12 is a large, perfectly appointed studio on the first floor, with a large living room with open kitchen, shower room and separate toilet. All properties will be equipped with the following: Kitchen equipment- Fully fitted kitchen unit with bench integrated into full-length/height wall claddingsliding system in front of the kitchen. Variable dimensionsdepending on lot and architectural configuration- Equipment : BOSCH - Integrated mini dishwasher- built-in refrigerator- built-in hob- non-integrated microwave- coal-fired extr...

### **SPECIFICATIONS**

Number of pieces : -Nb. of bedroom(s) : -Area : 41.8m<sup>2</sup> Number of bathrooms : -Equipped kitchen : Oui

Huyghe - Dubois Sàrl

- ◎ 53, Boulevard Royal 2nd Floor 2449
- 284 825 086
- contact@hd33.lu
- https://www.hd33.lu/en/detail-688