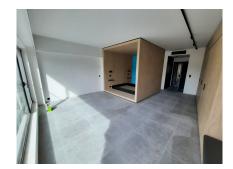

### DESCRIPTION OF THE PROPERTY

HD33 Real Estate in collaboration with Concrete Fund is pleased to offer you this magnificent furnished and equipped project for VEFA sale. Phoenix is currently under construction, with delivery scheduled for the second quarter of 2024. The Phoenix project is perfectly located close to all amenities, the various properties will be delivered turnkey, fully equipped kitchen, all types of furniture, bed, wardrobe, table, chair etc. ...Available immediately. Studio A01.12 is a large, perfectly appointed studio on the first floor, with a large living room with open kitchen, shower room and separate toilet. All properties will be equipped with the following: Kitchen equipment- Fully fitted kitchen unit with bench integrated into full-length/height wall claddingsliding system in front of the kitchen. Variable dimensionsdepending on lot and architectural configuration- Equipment : BOSCH - Integrated mini dishwasher- built-in refrigerator- built-in hob- non-integrated microwave- coal-fired extr...

### **SPECIFICATIONS**

Number of pieces : -Nb. of bedroom(s) : -Area : 41.8m<sup>2</sup> Number of bathrooms : -Equipped kitchen : Oui

Huyghe - Dubois Sàrl

- ◎ 53, Boulevard Royal 2nd Floor 2449
- 284 825 086
- contact@hd33.lu
- https://www.hd33.lu/en/detail-688