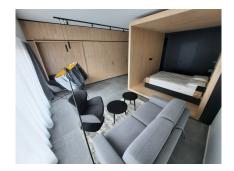

# DESCRIPTION OF THE PROPERTY

HD33 Real Estate in collaboration with Concrete Fund is pleased to offer you this magnificent furnished and equipped project for VEFA sale. Phoenix is currently under construction, with delivery scheduled for the second quarter of 2024. The Phoenix project is perfectly located close to all amenities, the various properties will be delivered turnkey, fully equipped kitchen, all types of furniture, bed, wardrobe, table, chair etc. ...Available immediately. Studio A01.11 is a large, perfectly appointed studio on the second floor, with a large living room with open kitchen, shower room and separate toilet. All properties will be equipped with the following: Kitchen equipment- Fully fitted kitchen unit with bench integrated into full-length/height wall claddingsliding system in front of the kitchen. Variable dimensionsdepending on lot and architectural configuration- Equipment : BOSCH - Integrated mini dishwasher- built-in refrigerator- built-in hob- non-integrated microwave- coal-fired ext...

### **SPECIFICATIONS**

Number of pieces : -Nb. of bedroom(s) : -Area : 49.53m<sup>2</sup> Number of bathrooms : -Equipped kitchen : Oui

Huyghe - Dubois Sàrl

- ◎ 53, Boulevard Royal 2nd Floor 2449
- 284 825 086
- contact@hd33.lu
- https://www.hd33.lu/en/detail-687