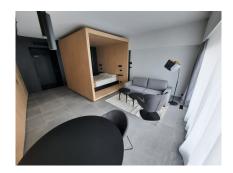

# DESCRIPTION OF THE PROPERTY

HD33 Real Estate in collaboration with Concrete Fund is pleased to offer you this magnificent furnished and equipped project for VEFA sale. Phoenix is currently under construction, with delivery scheduled for the second quarter of 2024. The Phoenix project is perfectly located close to all amenities, the various properties will be delivered turnkey, fully equipped kitchen, all types of furniture, bed, wardrobe, table, chair etc. ...Available immediately. Studio A01.11 is a large, perfectly appointed studio on the second floor, with a large living room with open kitchen, shower room and separate toilet. All properties will be equipped with the following: Kitchen equipment- Fully fitted kitchen unit with bench integrated into full-length/height wall claddingsliding system in front of the kitchen. Variable dimensionsdepending on lot and architectural configuration- Equipment : BOSCH - Integrated mini dishwasher- built-in refrigerator- built-in hob- non-integrated microwave- coal-fired ext...

### **SPECIFICATIONS**

Number of pieces : -Nb. of bedroom(s) : -Area : 49.53m<sup>2</sup> Number of bathrooms : -Equipped kitchen : Oui

Huyghe - Dubois Sàrl

- ◎ 53, Boulevard Royal 2nd Floor 2449
- 284 825 086
- contact@hd33.lu
- https://www.hd33.lu/en/detail-687