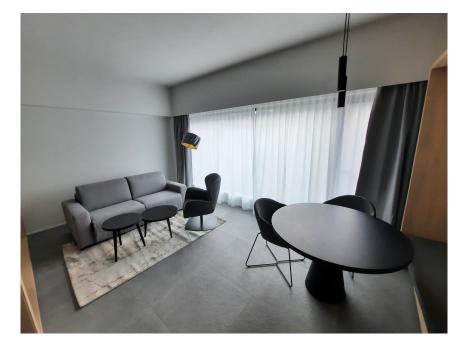

# DESCRIPTION OF THE PROPERTY

HD33 Real Estate in collaboration with Concrete Fund is pleased to offer you this magnificent furnished and equipped project for VEFA sale. Phoenix is currently under construction, with delivery scheduled for the second quarter of 2024. The Phoenix project is perfectly located close to all amenities, the various properties will be delivered turnkey, fully equipped kitchen, all types of furniture, bed, wardrobe, table, chair etc. ...Available immediately. Studio A01.11 is a large, perfectly appointed studio on the second floor, with a large living room with open kitchen, shower room and separate toilet. All properties will be equipped with the following: Kitchen equipment- Fully fitted kitchen unit with bench integrated into full-length/height wall claddingsliding system in front of the kitchen. Variable dimensionsdepending on lot and architectural configuration- Equipment : BOSCH - Integrated mini dishwasher- built-in refrigerator- built-in hob- non-integrated microwave- coal-fired ext...

### **SPECIFICATIONS**

Number of pieces : -Nb. of bedroom(s) : -Area : 49.53m<sup>2</sup> Number of bathrooms : -Equipped kitchen : Oui

Huyghe - Dubois Sàrl

- ◎ 53, Boulevard Royal 2nd Floor 2449
- 284 825 086
- contact@hd33.lu
- https://www.hd33.lu/en/detail-687