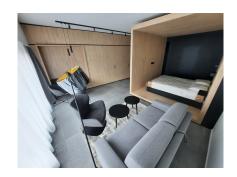

#### **DESCRIPTION OF THE PROPERTY**

HD33 Real Estate in collaboration with Concrete Fund is pleased to offer you this magnificent furnished and equipped project for VEFA sale. Phoenix is currently under construction. The Phoenix project is perfectly located close to all amenities, the various properties will be delivered turnkey, fully equipped kitchen, all types of furniture, bed, wardrobe, table, chair etc. ... Available immediately. Studio A01.10 is a large, perfectly appointed studio on the second floor, with a large living room with open kitchen, shower room and separate toilet. All properties will be equipped with the following: Kitchen equipment- Fully fitted kitchen unit with bench integrated into full-length/height wall claddingsliding system in front of the kitchen. Variable dimensionsdepending on lot and architectural configuration-Equipment : BOSCH - Integrated mini dishwasher- built-in refrigerator- built-in hob- non-integrated microwave- coal-fired extractor hood- sink and faucets Furniture- Bed box: woode...