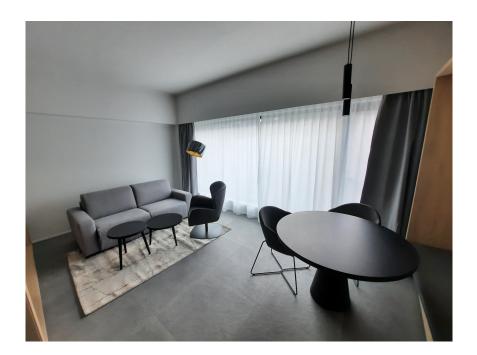

#### **DESCRIPTION OF THE PROPERTY**

HD33 Real Estate in collaboration with Concrete Fund is pleased to offer you this magnificent furnished and equipped project for VEFA sale. Phoenix is currently under construction. The Phoenix project is perfectly located close to all amenities, the various properties will be delivered turnkey, fully equipped kitchen, all types of furniture, bed, wardrobe, table, chair etc. ... Available immediately. Studio A01.10 is a large, perfectly appointed studio on the second floor, with a large living room with open kitchen, shower room and separate toilet. All properties will be equipped with the following: Kitchen equipment- Fully fitted kitchen unit with bench integrated into full-length/height wall claddingsliding system in front of the kitchen. Variable dimensionsdepending on lot and architectural configuration-Equipment : BOSCH - Integrated mini dishwasher- built-in refrigerator- built-in hob- non-integrated microwave- coal-fired extractor hood- sink and faucets Furniture- Bed box: woode...