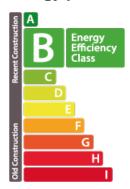

oom with open kitchen, shower room and separate toilet. All properties will be equipped with the following: Kitchen equipment- Fully fitted kitchen unit with bench integrated into full-length/height wall claddingsliding system in front of the kitchen. Variable dimensionsdepending on lot and architectural configuration-Equipment : BOSCH - Integrated mini dishwasher- built-in refrigerator- built-in hob- non-integrated microwave- coal-fired extractor hood- sink and faucets Furniture- Bed box: woode...

### **SPECIFICATIONS**

Number of pieces: -Nb. of bedroom(s): -

Area: 49m<sup>2</sup>

Number of bathrooms: -Equipped kitchen: Oui

- Huyghe Dubois Sàrl
- 0 53, Boulevard Royal - 2nd Floor 2449
- 284 825 086
- https://www.hd33.lu/en/detail-686

#### **ENERGY PASS**

## **Energy performance**



### Thermal insulation