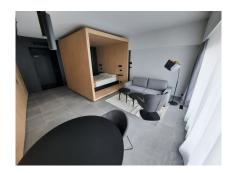

## DESCRIPTION OF THE PROPERTY

HD33 Real Estate in collaboration with Concrete Fund is pleased to offer you this magnificent furnished and equipped project for VEFA sale. Phoenix is currently under construction. The Phoenix project is perfectly located close to all amenities, the various properties will be delivered turnkey, fully equipped kitchen, all types of furniture, bed, wardrobe, table, chair etc. ...Available immediately. Studio A01.08 is a large, perfectly appointed studio on the second floor, with a large living room with open kitchen, shower room and separate toilet. All properties will be equipped with the following: Kitchen equipment- Fully fitted kitchen unit with bench integrated into full-length/height wall claddingsliding system in front of the kitchen. Variable dimensionsdepending on lot and architectural configuration-Equipment : BOSCH - Integrated mini dishwasher- built-in refrigerator- built-in hob- non-integrated microwave- coal-fired extractor hood- sink and faucets Furniture- Bed box: wooden...

### **SPECIFICATIONS**

Number of pieces : -Nb. of bedroom(s) : -Area : 48.72m<sup>2</sup> Number of bathrooms : -Equipped kitchen : Oui

Huyghe - Dubois Sàrl

- ◎ 53, Boulevard Royal 2nd Floor 2449
- 284 825 086
- 🖂 contact@hd33.lu
- https://www.hd33.lu/en/detail-684