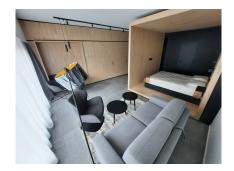

## DESCRIPTION OF THE PROPERTY

HD33 Real Estate in collaboration with Concrete Fund is pleased to offer you this magnificent furnished and equipped project for VEFA sale. Phoenix is currently under construction. The Phoenix project is perfectly located close to all amenities, the various properties will be delivered turnkey, fully equipped kitchen, all types of furniture, bed, wardrobe, table, chair etc. ...Available immediately. Studio A01.08 is a large, perfectly appointed studio on the second floor, with a large living room with open kitchen, shower room and separate toilet. All properties will be equipped with the following: Kitchen equipment- Fully fitted kitchen unit with bench integrated into full-length/height wall claddingsliding system in front of the kitchen. Variable dimensionsdepending on lot and architectural configuration-Equipment : BOSCH - Integrated mini dishwasher- built-in refrigerator- built-in hob- non-integrated microwave- coal-fired extractor hood- sink and faucets Furniture- Bed box: wooden...

### **SPECIFICATIONS**

Number of pieces : -Nb. of bedroom(s) : -Area : 48.72m<sup>2</sup> Number of bathrooms : -Equipped kitchen : Oui

Huyghe - Dubois Sàrl

- ◎ 53, Boulevard Royal 2nd Floor 2449
- 284 825 086
- 🖂 contact@hd33.lu
- https://www.hd33.lu/en/detail-684