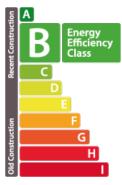

ower room and separate toilet. All properties will be equipped with the following: Kitchen equipment- Fully fitted kitchen unit with bench integrated into full-length/height wall claddingsliding system in front of the kitchen. Variable dimensionsdepending on lot and architectural configuration-Equipment : BOSCH - Integrated mini dishwasher- built-in refrigerator- built-in hob- non-integrated microwave- coal-fired extractor hood- sink and faucets Furniture- Bed box: wooden...

### **SPECIFICATIONS**

Number of pieces : -Nb. of bedroom(s) : -Area : 48.72m<sup>2</sup> Number of bathrooms : -Equipped kitchen : Oui

Huyghe - Dubois Sàrl

- ◎ 53, Boulevard Royal 2nd Floor 2449
- 284 825 086
- 🖂 contact@hd33.lu
- https://www.hd33.lu/en/detail-684





## ENERGY PASS

#### **Energy performance**



**Thermal insulation**