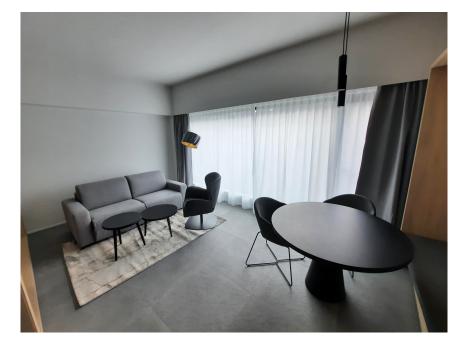

## DESCRIPTION OF THE PROPERTY

HD33 Real Estate in collaboration with Concrete Fund is pleased to offer you this magnificent furnished and equipped project for VEFA sale. Phoenix is currently under construction. The Phoenix project is perfectly located close to all amenities, the various properties will be delivered turnkey, fully equipped kitchen, all types of furniture, bed, wardrobe, table, chair etc. ...Available immediately. Studio A01.08 is a large, perfectly appointed studio on the second floor, with a large living room with open kitchen, shower room and separate toilet. All properties will be equipped with the following: Kitchen equipment- Fully fitted kitchen unit with bench integrated into full-length/height wall claddingsliding system in front of the kitchen. Variable dimensionsdepending on lot and architectural configuration-Equipment : BOSCH - Integrated mini dishwasher- built-in refrigerator- built-in hob- non-integrated microwave- coal-fired extractor hood- sink and faucets Furniture- Bed box: wooden...

### **SPECIFICATIONS**

Number of pieces : -Nb. of bedroom(s) : -Area : 48.72m<sup>2</sup> Number of bathrooms : -Equipped kitchen : Oui

Huyghe - Dubois Sàrl

- ◎ 53, Boulevard Royal 2nd Floor 2449
- 284 825 086
- 🖂 contact@hd33.lu
- https://www.hd33.lu/en/detail-684