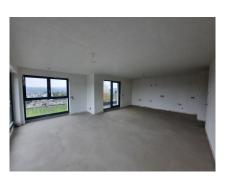

#### **DESCRIPTION OF THE PROPERTY**

HD33 Real Estate is pleased to present the VEFA sale of this magnificent Avant-Scène residential project in the hills of Remich. DELIVERY T04/2025.CONDITION 90% COMPLETEVISIT AND INFORMATION:Alban Huyghe ( FR) +352661705033CONTACT@HD33.LUThe Avant-scène residence. comprising 14 apartments currently under construction, is set in the heart of the vineyards, with a breathtaking, unobstructed view over the Moselle valley. Lot A14 is a three-bedroom penthouse on the second floor, with two terraces, one of 20.32 square meters facing south-east and the second of 12.69 square meters facing east. The apartment is perfectly laid out, with a generous amount of space and large bay windows, guaranteeing plenty of natural light. The sale price includes a fully equipped brand-name kitchen, a cellar and two indoor parking spaces. The residence benefits from solar panels. The commune of Remich offers all amenities, such as a supermarket, daycare center and elementary school, medical and liberal profes...