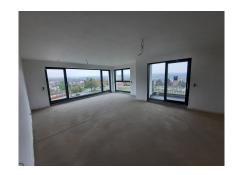

#### **DESCRIPTION OF THE PROPERTY**

HD33 Real Estate is pleased to present the VEFA sale of this magnificent Avant-Scène residential project in the hills of Remich. DELIVERY T04/2025.CONDITION 90% COMPLETEVISIT AND INFORMATION:Alban Huyghe ( FR) +352661705033CONTACT@HD33.LUThe Avant-scène residence. comprising 14 apartments currently under construction, is set in the heart of the vineyards, with a breathtaking, unobstructed view over the Moselle valley. Lot A14 is a three-bedroom penthouse on the second floor, with two terraces, one of 20.32 square meters facing south-east and the second of 12.69 square meters facing east. The apartment is perfectly laid out, with a generous amount of space and large bay windows, guaranteeing plenty of natural light. The sale price includes a fully equipped brand-name kitchen, a cellar and two indoor parking spaces. The residence benefits from solar panels. The commune of Remich offers all amenities, such as a supermarket, daycare center and elementary school, medical and liberal profes...