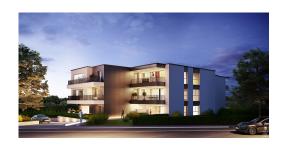

### **DESCRIPTION OF THE PROPERTY**

HD33 Real Estate in collaboration with Capelli SA Luxembourg is pleased to present this magnificent Avant-Scène residential project on the hills of Remich for VEFA sale. DELIVERY: 03/2025VISIT & INFORMATIONDino +352661333370CONTACT@HD33.LUThe Avant-scène residence, comprising 14 apartments currently under construction, is set in the heart of the vineyards, with a breathtaking, unobstructed view over the Moselle valley. Lot A10 is a one-bedroom apartment on the second floor with two terraces, one 8.79 square meters facing south-east and the second 12.69 square meters facing east. The apartment is perfectly laid out, with a generous amount of space and large bay windows, guaranteeing plenty of natural light. The selling price includes a fully equipped kitchen, a cellar and two interior parking places. The residence benefits from solar panels. The commune of Remich offers all amenities, such as a supermarket, daycare center and elementary school, medical and liberal professions, an...