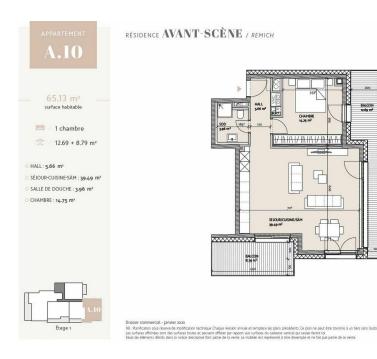

### **DESCRIPTION OF THE PROPERTY**

HD33 Real Estate in collaboration with Capelli SA Luxembourg is pleased to present this magnificent Avant-Scène residential project on the hills of Remich for VEFA sale. DELIVERY: 03/2025VISIT & INFORMATIONDino +352661333370CONTACT@HD33.LUThe Avant-scène residence, comprising 14 apartments currently under construction, is set in the heart of the vineyards, with a breathtaking, unobstructed view over the Moselle valley. Lot A10 is a one-bedroom apartment on the second floor with two terraces, one 8.79 square meters facing south-east and the second 12.69 square meters facing east. The apartment is perfectly laid out, with a generous amount of space and large bay windows, guaranteeing plenty of natural light. The selling price includes a fully equipped kitchen, a cellar and two interior parking places. The residence benefits from solar panels. The commune of Remich offers all amenities, such as a supermarket, daycare center and elementary school, medical and liberal professions, an...

#### **SPECIFICATIONS**

Number of pieces: -Nb. of bedroom(s): 1

Area: 64m2

Number of bathrooms: -Equipped kitchen: Oui