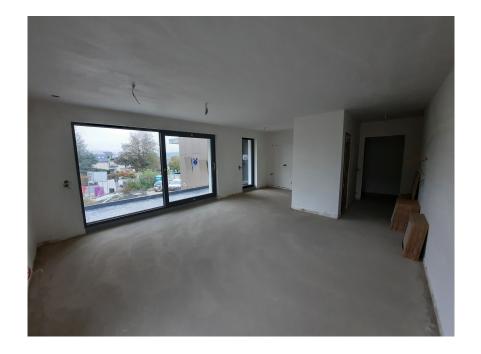

#### **DESCRIPTION OF THE PROPERTY**

HD33 Real Estate is pleased to present the VEFA sale of this magnificent Avant-Scène residential project in the hills of Remich.DELIVERY T04/2025STATE COMPLETION 90VISIT & INFORMATIONAlban +352661705033Dino **Backes** +352661333370CONTACT@HD33.LU Avant-scène residence, comprising 14 apartments currently under construction, is set in the heart of the vineyards, with a breathtaking, unobstructed view over the Moselle valley. Lot A6 is a one-bedroom apartment on the second floor, with an east-facing terrace of 8.51 square meters. The apartment is perfectly laid out, with a generous amount of space and large bay windows, guaranteeing plenty of natural light. The sale price includes a fully equipped kitchen, a cellar and two indoor parking spaces. The residence benefits from solar panels. The commune of Remich offers all amenities, such as a supermarket, daycare center and elementary school, medical and liberal professions, and countless sports, cultural and leisure activiti...