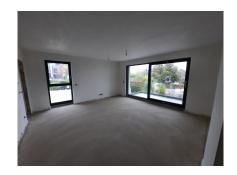

#### **DESCRIPTION OF THE PROPERTY**

HD33 Real Estate is pleased to present the VEFA sale of this magnificent Avant-Scène residential project in the hills of Remich.DELIVERY T04/2025STATE COMPLETION 90VISIT & INFORMATIONAlban +352661705033Dino **Backes** +352661333370CONTACT@HD33.LU Avant-scène residence, comprising 14 apartments currently under construction, is set in the heart of the vineyards, with a breathtaking, unobstructed view over the Moselle valley. Lot A6 is a one-bedroom apartment on the second floor, with an east-facing terrace of 8.51 square meters. The apartment is perfectly laid out, with a generous amount of space and large bay windows, guaranteeing plenty of natural light. The sale price includes a fully equipped kitchen, a cellar and two indoor parking spaces. The residence benefits from solar panels. The commune of Remich offers all amenities, such as a supermarket, daycare center and elementary school, medical and liberal professions, and countless sports, cultural and leisure activiti...