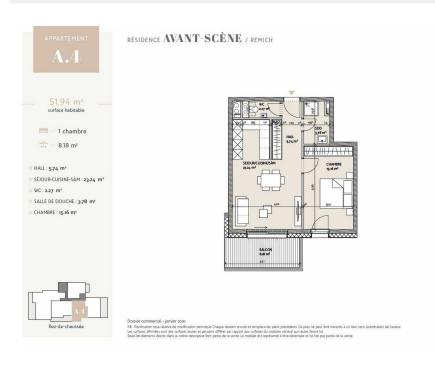

### **DESCRIPTION OF THE PROPERTY**

HD33 Real Estate in collaboration with Capelli SA Luxembourg is pleased to present this magnificent Avant-Scène residential project on the hills of Remich for VEFA sale. DELIVERY: 03/2025CONTACT & INFORMATIONSDino Backes: +352661705033Alban Huyghe +352661333370CONTACT@HD33.LUThe Avant-scène residence, comprising 14 apartments currently under construction, is set in the heart of the vineyards, with a breathtaking, unobstructed view over the Moselle valley. Lot A4 is a one-bedroom apartment on the first floor, with an 8.18 square meter terrace facing south-east. The apartment is perfectly laid out, with generous space and large bay windows, ensuring plenty of natural light. The selling price includes a fully equipped kitchen, a cellar and two interior parking places. The residence benefits from solar panels. Delivery is scheduled for the first term of 2025. The commune of Remich offers all amenities, such as a supermarket, daycare center and elementary school, medical and liberal profe...

#### **SPECIFICATIONS**

Number of pieces: - Nb. of bedroom(s): 1

Area: 52m2

Number of bathrooms : - Equipped kitchen : Oui

- ✓ Huyghe Dubois Sàrl
- **⊘** 53, Boulevard Royal 2nd Floor 2449
- **284 825 086**
- https://www.hd33.lu/en/detail-672