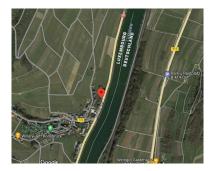

## DESCRIPTION OF THE PROPERTY

HD33 Real Estate is offering for sale a building plot with all services for a single-family home, on the banks of the Moselle, in Ahn, commune of Wormeldange. The commune enjoys a relaxing living environment, with a magnificent view over the green German hills, and is only 30 minutes from the Kirchberg Plateau. The plot has a surface area of 523 square meters, on which it is possible to build with a footprint of 196 square meters, totaling 606 square meters gross. The plot is free of builders. The plot is located in a new housing estate. The commune of Wormeldange-Ahn is located : -30 km from Luxembourg-Kirchberg-15 km from Remich-24 km from Mondorf-les-bains European School How to get there : -BY CAR: > Access from A13 and N10 > Luxembourg-City center: 29 minutes (29.5 km) via A1 and CR142 > Access to A1: 11 minutes (8.3 km)-BY BUS: "Alphonse Steinès" stop located 500 meters from the development, served by 8 bus lines, including line 150 to Luxembourg-City central station in ...