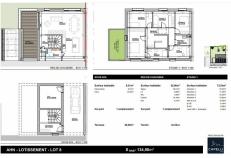

## **DESCRIPTION OF THE PROPERTY**

HD33 Real Estate offers single-family homes, semi-detached and row houses for sale on the banks of the Moselle. The Millésime project by Constructor Capelli Luxembourg SA is located in Ahn, commune of Wormeldange. The commune enjoys a relaxing living environment, with a magnificent view over the green German hills, and is only 30 minutes from the Kirchberg Plateau. Lot 8 is a semi-detached house with 134.90 square meters of living space on three floors, comprising four bedrooms. The first floor is accessed from the entrance hall, located on floor -1, which leads to the staircase leading to the upper floor, where you'll find a vast 47-square-meter living room with open-plan kitchen. From the living room, you'll have direct access to the large 20-square-meter terrace, which faces north. The kitchen also includes a 3.95 square-meter room used as a storeroom. On the second and top floor, you'll find a room with VMC and laundry facilities. There's a bathroom with bath, sink and toilet, and ...

## **SPECIFICATIONS**

Number of pieces: -Nb. of bedroom(s): 4 Area: 134.9m<sup>2</sup>

Number of bathrooms : 1 Equipped kitchen : Non

- Huyghe Dubois Sàrl
- **284 825 086**
- https://www.hd33.lu/en/detail-638