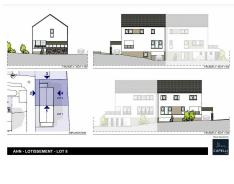

## **DESCRIPTION OF THE PROPERTY**

HD33 Real Estate offers single-family homes, semi-detached and row houses for sale on the banks of the Moselle. The Millésime project by Constructor Capelli Luxembourg SA is located in Ahn, commune of Wormeldange. The commune enjoys a relaxing living environment, with a magnificent view over the green German hills, and is only 30 minutes from the Kirchberg Plateau. Lot 8 is a semi-detached house with 134.90 square meters of living space on three floors, comprising four bedrooms. The first floor is accessed from the entrance hall, located on floor -1, which leads to the staircase leading to the upper floor, where you'll find a vast 47-square-meter living room with open-plan kitchen. From the living room, you'll have direct access to the large 20-square-meter terrace, which faces north. The kitchen also includes a 3.95 square-meter room used as a storeroom. On the second and top floor, you'll find a room with VMC and laundry facilities. There's a bathroom with bath, sink and toilet, and ...