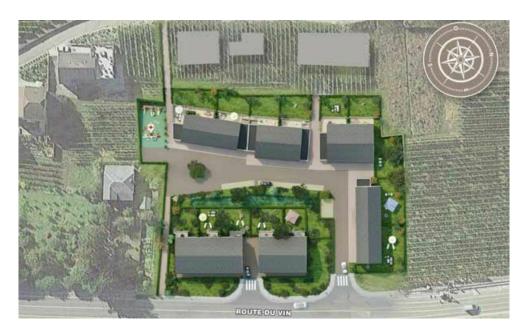

## **DESCRIPTION OF THE PROPERTY**

HD33 Real Estate offers single-family homes, semi-detached and row houses for sale on the banks of the Moselle. The Millésime project by Constructor Capelli Luxembourg SA is located in Ahn, commune of Wormeldange. The commune enjoys a relaxing living environment, with a magnificent view over the green German hills, and is only 30 minutes from the Kirchberg Plateau. Lot 8 is a semi-detached house with 134.90 square meters of living space on three floors, comprising four bedrooms. The first floor is accessed from the entrance hall, located on floor -1, which leads to the staircase leading to the upper floor, where you'll find a vast 47-square-meter living room with open-plan kitchen. From the living room, you'll have direct access to the large 20-square-meter terrace, which faces north. The kitchen also includes a 3.95 square-meter room used as a storeroom. On the second and top floor, you'll find a room with VMC and laundry facilities. There's a bathroom with bath, sink and toilet, and ...