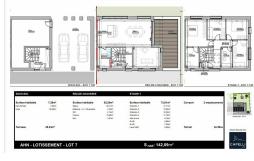

## Twin house

142m<sup>2</sup> 4 Bedroom(s) Ahn

## **DESCRIPTION OF THE PROPERTY**

HD33 Real Estate offers single-family homes, semi-detached and row houses for sale on the banks of the Moselle. The Millésime project by Constructor Capelli Luxembourg SA is located in Ahn, in the commune of Wormeldange. The commune boasts a relaxing living environment, with a magnificent view of the green German hills, and is only 30 minutes from the Kirchberg Plateau. Lot 7 is a semi-detached house with 142.09 square meters of living space on three floors, including four bedrooms. On the first floor, you'll find an entrance hall leading to the staircase leading to the upper floor, a vast 56-square-meter living room and open-plan kitchen. From the living room, you'll have direct access to the large 26-square-meter terrace, which faces east-south-east and benefits from plenty of sunshine. Then there's a second room of around 15 square meters, which can be used as an office or hobby room. The kitchen area also includes a 7.30 sq. m. room used as a storeroom and laundry room. On the seco...

## **SPECIFICATIONS**

Number of pieces : - Nb. of bedroom(s) : 4

Area: 142m<sup>2</sup>

Number of bathrooms: 1 Equipped kitchen: Non

- Huyghe Dubois Sàrl
- **284 825 086**
- https://www.hd33.lu/en/detail-637