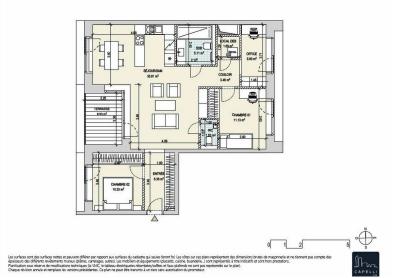

APPARTEMENT

A . 1 4

81,02 m²
surface habitable

2 chambres | 1 terrasse

6 ENTRÉE
6,36 m²
0 WC
1,53 m²
0 ESCULOR 3,46 m²
1.0CAL DEB 1.69 m²
1.0C

### **DESCRIPTION OF THE PROPERTY**

HD33 Real Estate offers you VEFA sales in collaboration with CAPELLI S.A. of the new Up Side residential project in Mamer.Apartement 2 bedroom with 2 parking spaces CONTACTDino Backes: +352 661 333 370contact@hd33.luThis beautiful 2-bedroom apartment A14 in Lot1.1 is located on the 2nd floor with elevator. It has a living area of 81m2, and a balcony of 6.93m2 facing west.The property is composed as follows; -6.36m2 entrance hall, leading to 10m2 bedroom 1.-A vast 36m2 living room, including dining room and open kitchen, with direct access to the terrace and separate toilet. -The 3.46m2 corridor leads to bedroom 2 and the study.A 5.11m2 bathroom.-Bedroom 2 will have a surface area of 11.13m2, facing east.The sale price includes a cellar. 2 PARKING SPACES ARE INCLUDED IN THE SALES PRICE.The sale price is announced on the basis of the super-reduced VAT rate of 3%. Certain conditions are linked to this rate, in particular that of an acquisition for the purpose of principal residence, for...

# **SPECIFICATIONS**

Number of pieces : - Nb. of bedroom(s) : 2

Area: 81m2

Number of bathrooms : 1 Equipped kitchen : Non