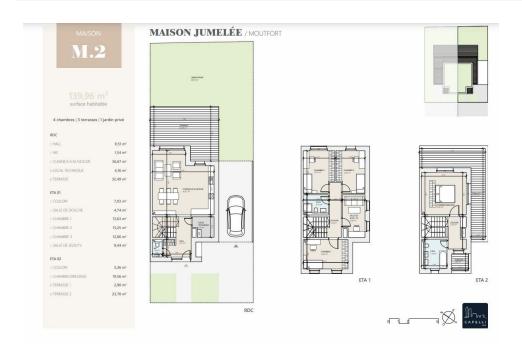

### Twin house

139.96m² 4 Bedroom(s) Moutfort

https://guichet.public.lu/fr/citoyens/logement/acquisition/aides-capital/prime-construction. The house Lot 08 M2 has a beautiful natural luminosity thanks to its windows of plain foot. It is distributed on 2 levels as follows:On the first floor you will find an entrance of about 9,51 m2 allowing you to access a living space with kitchen open on the living room and the dining room of about 36,67 m2 giving access to a terrace of about 32,49 m2 and to a garden of about 88m2.An access to the carport, to the technical room and a separate toilet is also on this level.On the second floor, you will have at your disposal a first bedroom of about 13,63 m...