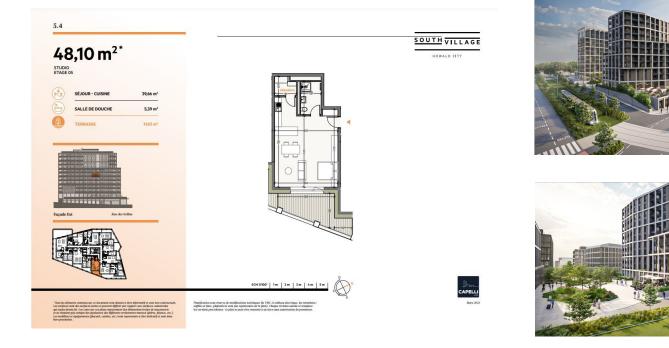

## DESCRIPTION OF THE PROPERTY

HD33 Real Estate offers you in collaboration with CAPELLI SA the extraordinary and unique project SOUTH VILLAGE in Howald. The key elements of this project are proximity and mobility. Designed with high-standing housing, with an exclusive appeal. The concept is LIVING, SHOPPING, DINNING, WORKING, MOVING. The Howald district is undergoing a metamorphosis and will become the new mixed residential business district, situated between the station area of Luxembourg City and the new business district of the Golden Bell/Gasperich. This area will be connected by the new streetcar route from Findel airport via Kirchberg, city center, train station, Howald and the terminus "cloche d'or" (in the future the streetcar route will continue to Esch-sur-Alzette/Belval). The project is located on the former commercial complex "Howald Retail Park". HD33 offers you this studio in Lot 1 5.4 of 48,10m2 on the 5th floor, with a terrace in South-East exposure. The selling price is based on the super-reduced r...

### **SPECIFICATIONS**

Number of pieces : -Nb. of bedroom(s) : -Area : 48.1m<sup>2</sup> Number of bathrooms : -Equipped kitchen : Non

Huyghe - Dubois Sàrl

- ◎ 53, Boulevard Royal 2nd Floor 2449
- 284 825 086
- 🖂 contact@hd33.lu
- https://www.hd33.lu/en/detail-573