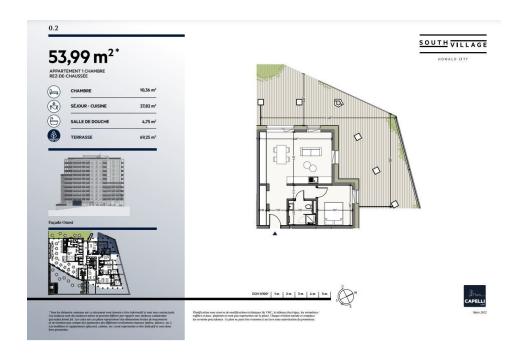

**Apartment** 53.99m² 1 Bedroom(s) Luxembourg-Howald

#### **DESCRIPTION OF THE PROPERTY**

HD33 Real Estate in collaboration with CAPELLI SA is honored to present you to purchase off-plan, the unique and extraordinary Project SOUTH VILLAGE in Howald. The key points of this project are the Proximity and Mobility, designed with High-Standing accommodations, with a touch of exclusiveness. The concept being LIVING, SHOPPING, DINNING, WORKING, MOVING. Howald area is in a full mutation and will become the new mixed business and residential area, located between Train station area and the new Business area of Cloche d'or/Gasperich. The district will be connected by the new tramway track, linking Findel airport, Kirchberg, city center, Train station area, Howald, with a terminus at Cloche d'or/Gasperich, (in the future the track will continue its way to Esch-sur-Alzette/Belval). The project is located at the former commercial area "Howald Retail Park". The project is not submitted to any indexation!!!!HD33 offers you to purchase this studio 00.01 of 53.99 sqm, located on the ground f...

# **SPECIFICATIONS**

Number of pieces: -Nb. of bedroom(s): 1 Area: 53.99m2

Number of bathrooms: 1 Equipped kitchen: Non

- Huyghe Dubois Sàrl
- 0 53, Boulevard Royal - 2nd Floor 2449
- 3 284 825 086
- https://www.hd33.lu/en/detail-572