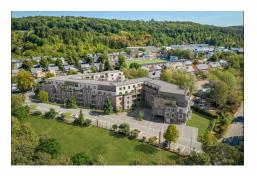

#### **DESCRIPTION OF THE PROPERTY**

HD33 Real Estate proposes you in collaboration with Capelli SA, the sale in VEFA of the project " Terre de Sienne " in Esch sur Alzette. The residence is located in a green and residential setting. Composed of five residences, ranging from studios to 3-bedroom apartments. Lot B has 6 units, including apartment 2.2 located on the 2nd floor. The apartment 2.2 has a living area of 57.06 m2, it is composed as follows -An entrance hall of 1,86m2-A living room including, living space, and kitchen 34,55 m2-A bathroom of 6,45m2 -A storage room of 1,09m2 -A separate toilet of 1,38m2-A bedroom 1 of 11,73m2. -A terrace of 8,87m2, in Western exposure.All the rooms are equipped with door-window thus guaranteeing a perfect natural luminosity. The common laundry room is located in the basement, as well as the cellars. The sale price includes two indoor parking spaces and a cellar. The selling price is calculated on the basis of the super-reduced VAT rate of 3%\*. \*Real estate acquisition as a main resid...