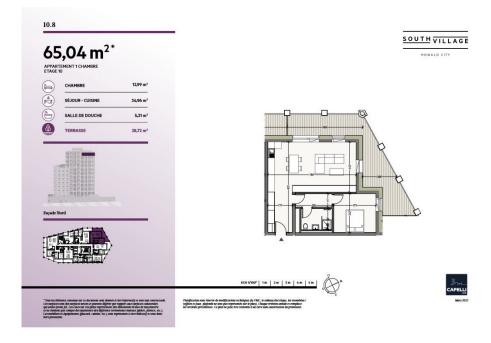

## DESCRIPTION OF THE PROPERTY

HD33 Real Estate offers you in collaboration with CAPELLI SA the extraordinary and unique project SOUTH VILLAGE in Howald. The key elements of this project are proximity and mobility. Designed with high-standing housing, with an exclusive appeal. The concept is LIVING, SHOPPING, DINNING, WORKING, MOVING. The Howald district is undergoing a metamorphosis and will become the new mixed residential business district, situated between the station area of Luxembourg City and the new business district of the Golden Bell/Gasperich. This area will be connected by the new streetcar route from Findel airport via Kirchberg, city center, train station, Howald and the terminus "cloche d'or" (in the future the streetcar route will continue to Esch-sur-Alzette/Belval). The project is located on the former commercial complex "Howald Retail Park". HD33 offers you this 1 bedroom apartment in Lot 1 10.8 of 65,04m2 on the 10th floor, with a terrace in west-north-east exposure. The selling price is based on...

## SPECIFICATIONS

Number of pieces : -Nb. of bedroom(s) : 1 Area : 65.04m<sup>2</sup> Number of bathrooms : -Equipped kitchen : Non

Huyghe - Dubois Sàrl

- ◎ 53, Boulevard Royal 2nd Floor 2449
- 284 825 086
- contact@hd33.lu
- https://www.hd33.lu/en/detail-455