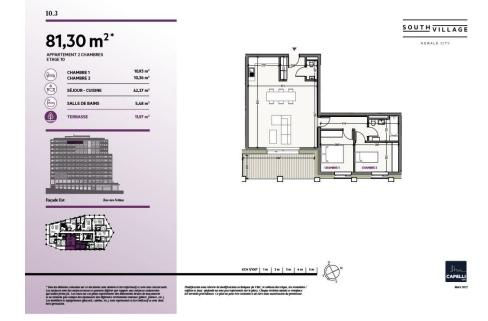

## DESCRIPTION OF THE PROPERTY

HD33 Real Estate offers you in collaboration with CAPELLI SA the extraordinary and unique project SOUTH VILLAGE in Howald. The key elements of this project are proximity and mobility. Designed with high-standing housing, with an exclusive appeal. The concept is LIVING, SHOPPING, DINNING, WORKING, MOVING. The Howald district is undergoing a metamorphosis and will become the new mixed residential business district, situated between the station area of Luxembourg City and the new business district of the Golden Bell/Gasperich. This area will be connected by the new streetcar route from Findel airport via Kirchberg, city center, train station, Howald and the terminus "cloche d'or" (in the future the streetcar route will continue to Esch-sur-Alzette/Belval). The project is located on the former commercial complex "Howald Retail Park". HD33 offers you this 2 bedroom apartment in Lot 1 10.3 of 81,30m2 on the 10th floor, with a terrace in south-east exposure. The sale price is based on the sup...

### **SPECIFICATIONS**

Number of pieces : -Nb. of bedroom(s) : 2 Area : 81.3m<sup>2</sup> Number of bathrooms : 1 Equipped kitchen : Non

Huyghe - Dubois Sàrl

- ◎ 53, Boulevard Royal 2nd Floor 2449
- 284 825 086
- 🖂 contact@hd33.lu
- https://www.hd33.lu/en/detail-452