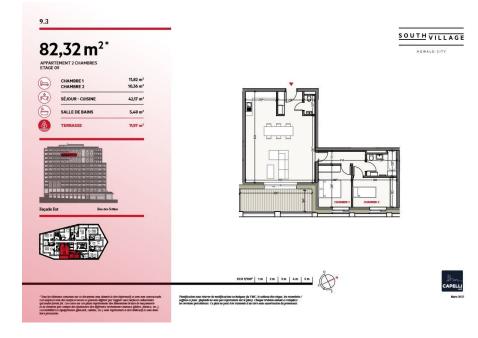

## DESCRIPTION OF THE PROPERTY

HD33 Real Estate offers you in collaboration with CAPELLI SA the extraordinary and unique project SOUTH VILLAGE in Howald. The key elements of this project are proximity and mobility. Designed with high-standing housing, with an exclusive appeal. The concept is LIVING, SHOPPING, DINNING, WORKING, MOVING. The Howald district is undergoing a metamorphosis and will become the new mixed residential business district, situated between the station area of Luxembourg City and the new business district of the Golden Bell/Gasperich. This area will be connected by the new streetcar route from Findel airport via Kirchberg, city center, train station, Howald and the terminus "cloche d'or" (in the future the streetcar route will continue to Esch-sur-Alzette/Belval). The project is located on the former commercial complex "Howald Retail Park". HD33 offers you this 2 bedroom apartment in Lot 1 9.3 of 82,32m2 on the 9th floor, with a terrace in east-south-east exposure. The selling price is based on t...

### **SPECIFICATIONS**

Number of pieces : -Nb. of bedroom(s) : 2 Area : 82.32m<sup>2</sup> Number of bathrooms : 1 Equipped kitchen : Non

Huyghe - Dubois Sàrl

- ◎ 53, Boulevard Royal 2nd Floor 2449
- 284 825 086
- 🖂 contact@hd33.lu
- https://www.hd33.lu/en/detail-446