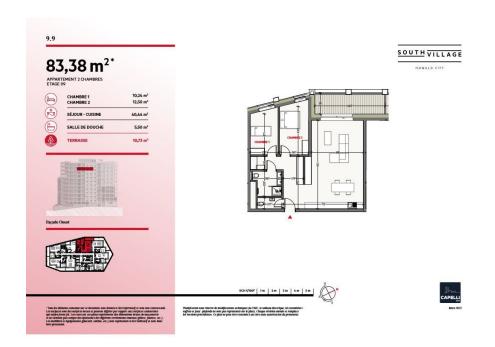

# **Apartment** 83.38m² 2 Bedroom(s)

Luxembourg-Howald

## **DESCRIPTION OF THE PROPERTY**

HD33 Real Estate offers you in collaboration with CAPELLI SA the extraordinary and unique project SOUTH VILLAGE in Howald. The key elements of this project are proximity and mobility. Designed with high-standing housing, with an exclusive appeal. The concept is LIVING, SHOPPING, DINNING, WORKING, MOVING. The Howald district is undergoing a metamorphosis and will become the new mixed residential business district, situated between the station area of Luxembourg City and the new business district of the Golden Bell/Gasperich. This area will be connected by the new streetcar route from Findel airport via Kirchberg, city center, train station, Howald and the terminus "cloche d'or" (in the future the streetcar route will continue to Esch-sur-Alzette/Belval). The project is located on the former commercial complex "Howald Retail Park". HD33 offers you this 2 bedroom apartment in Lot 1 9.9 of 83,38m2 on the 9th floor, with a terrace in western exposure. The sale price is based on the super-re...

# **SPECIFICATIONS**

Number of pieces: -Nb. of bedroom(s): 2 Area: 83.38m2

Number of bathrooms: -Equipped kitchen: Non

- Huyghe Dubois Sàrl
- 0 53, Boulevard Royal - 2nd Floor 2449
- 3 284 825 086
- https://www.hd33.lu/en/detail-441