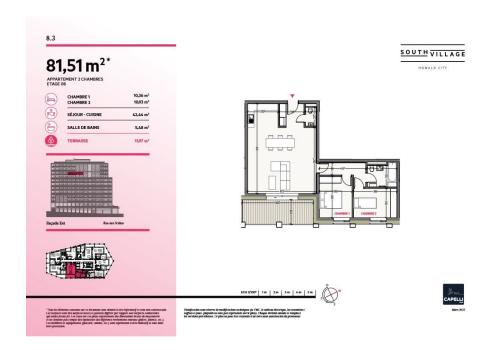

# **Apartment** 81.51m<sup>2</sup> 2 Bedroom(s)

Luxembourg-Howald

### **DESCRIPTION OF THE PROPERTY**

HD33 Real Estate offers you in collaboration with CAPELLI SA the extraordinary and unique project SOUTH VILLAGE in Howald. The key elements of this project are proximity and mobility. Designed with high-standing housing, with an exclusive appeal. The concept is LIVING, SHOPPING, DINNING, WORKING, MOVING. The Howald district is undergoing a metamorphosis and will become the new mixed residential business district, situated between the station area of Luxembourg City and the new business district of the Golden Bell/Gasperich. This area will be connected by the new streetcar route from Findel airport via Kirchberg, city center, train station, Howald and the terminus "cloche d'or" (in the future the streetcar route will continue to Esch-sur-Alzette/Belval). The project is located on the former commercial complex "Howald Retail Park". HD33 offers you this 2 bedroom apartment in Lot 1 8.3 of 81,51m2 on the 8th floor, with a terrace in south-east exposure. The sale price is based on the super...

## **SPECIFICATIONS**

Number of pieces: -Nb. of bedroom(s): 2 Area: 81.51m2

Number of bathrooms: 1 Equipped kitchen: Non