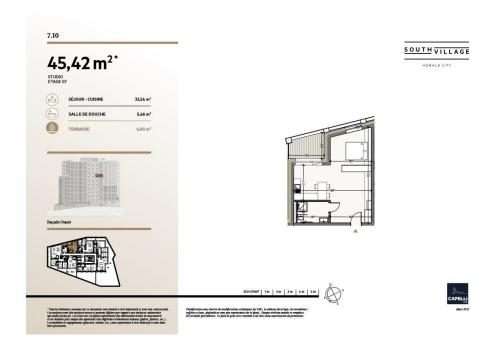

# Studio 45.42m² Luxembourg-Howald

### **DESCRIPTION OF THE PROPERTY**

HD33 Real Estate offers you in collaboration with CAPELLI SA the extraordinary and unique project SOUTH VILLAGE in Howald. The key elements of this project are proximity and mobility. Designed with high-standing housing, with an exclusive appeal. The concept is LIVING, SHOPPING, DINNING, WORKING, MOVING. The Howald district is undergoing a metamorphosis and will become the new mixed residential business district, situated between the station area of Luxembourg City and the new business district of the Golden Bell/Gasperich. This area will be connected by the new streetcar route from Findel airport via Kirchberg, city center, train station, Howald and the terminus "cloche d'or" (in the future the streetcar route will continue to Esch-sur-Alzette/Belval). The project is located on the former commercial complex "Howald Retail Park". HD33 offers you this studio in Lot 1 7.10 of 45,42m2 on the 7th floor, with a terrace in south-western exposure. The selling price is based on the super-reduc...

## **SPECIFICATIONS**

Number of pieces : -Nb. of bedroom(s) : -Area : 45.42m<sup>2</sup>

Number of bathrooms : - Equipped kitchen : Non

- Huyghe Dubois Sàrl
- **284 825 086**
- https://www.hd33.lu/en/detail-434