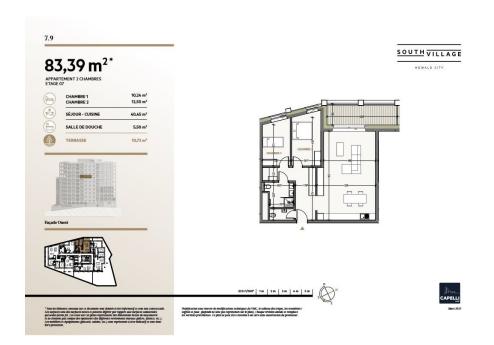

# **Apartment** 83.39m² 2 Bedroom(s)

Luxembourg-Howald

#### **DESCRIPTION OF THE PROPERTY**

HD33 Real Estate offers you in collaboration with CAPELLI SA the extraordinary and unique project SOUTH VILLAGE in Howald. The key elements of this project are proximity and mobility. Designed with high-standing housing, with an exclusive appeal. The concept is LIVING, SHOPPING, DINNING, WORKING, MOVING. The Howald district is undergoing a metamorphosis and will become the new mixed residential business district, situated between the station area of Luxembourg City and the new business district of the Golden Bell/Gasperich. This area will be connected by the new streetcar route from Findel airport via Kirchberg, city center, train station, Howald and the terminus "cloche d'or" (in the future the streetcar route will continue to Esch-sur-Alzette/Belval). The project is located on the former commercial complex "Howald Retail Park". HD33 offers you this 2 bedroom apartment in Lot 1 7.9 of 83,39m2 on the 7th floor, with a terrace in western exposure. The sale price is based on the super-re...

### **SPECIFICATIONS**

Number of pieces: -Nb. of bedroom(s): 2 Area: 83.39m2

Number of bathrooms: -Equipped kitchen: Non

- Huyghe Dubois Sàrl
- 0 53, Boulevard Royal - 2nd Floor 2449
- 3 284 825 086
- https://www.hd33.lu/en/detail-433