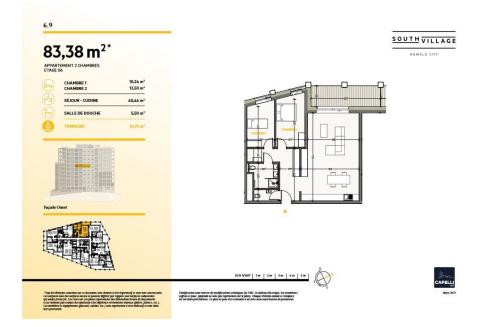

## DESCRIPTION OF THE PROPERTY

HD33 Real Estate offers you in collaboration with CAPELLI SA the extraordinary and unique project SOUTH VILLAGE in Howald. The key elements of this project are proximity and mobility. Designed with high-standing housing, with an exclusive appeal. The concept is LIVING, SHOPPING, DINNING, WORKING, MOVING. The Howald district is undergoing a metamorphosis and will become the new mixed residential business district, situated between the station area of Luxembourg City and the new business district of the Golden Bell/Gasperich. This area will be connected by the new streetcar route from Findel airport via Kirchberg, city center, train station, Howald and the terminus "cloche d'or" (in the future the streetcar route will continue to Esch-sur-Alzette/Belval). The project is located on the former commercial complex "Howald Retail Park". HD33 offers you this 2 bedroom apartment in Lot 1 6.9 of 83,38m2 on the 6th floor, with a terrace in western exposure. The sale price is based on the super-re...

### **SPECIFICATIONS**

Number of pieces : -Nb. of bedroom(s) : 2 Area : 83.38m<sup>2</sup> Number of bathrooms : -Equipped kitchen : Non

Huyghe - Dubois Sàrl

- ◎ 53, Boulevard Royal 2nd Floor 2449
- 284 825 086
- 🖂 contact@hd33.lu
- https://www.hd33.lu/en/detail-426